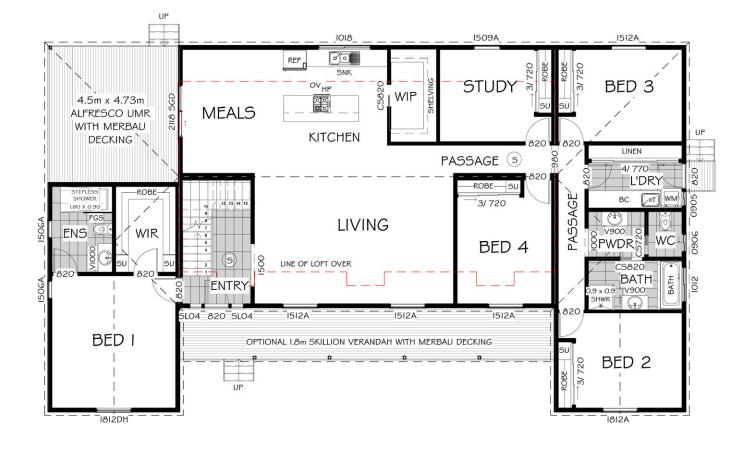

## **MONASH 23**

INTERNAL 296.4M<sup>2</sup>

The interior of the home starts with a generous-sized entrance area that leads into an open floor plan, beginning with a large living area, that also boasts an impressive loft. An open kitchen area is adjacent to the living room with a view of the dining, living and loft areas.

The basic floor plan includes four bedrooms and two full-sized bathrooms.

The master bedroom also has a walk-in robe, and a robe is included in all the other bedrooms as well. There is also a generous-sized laundry room conveniently located on the first floor of the home, as well as a large linen area directly adjacent.

Still need more space? The Monash 23 floor plan also includes a study area, which could be used as an office or as a spare bedroom for guests.

Directly off the main dining area, there is an area outside for alfresco dining with family and guests. A unique feature of this home is a second floor that can be used as a media/gaming area, a play area for small children and/or an exercise area, which would allow families to easily incorporate their health and fitness goals into their daily routine.