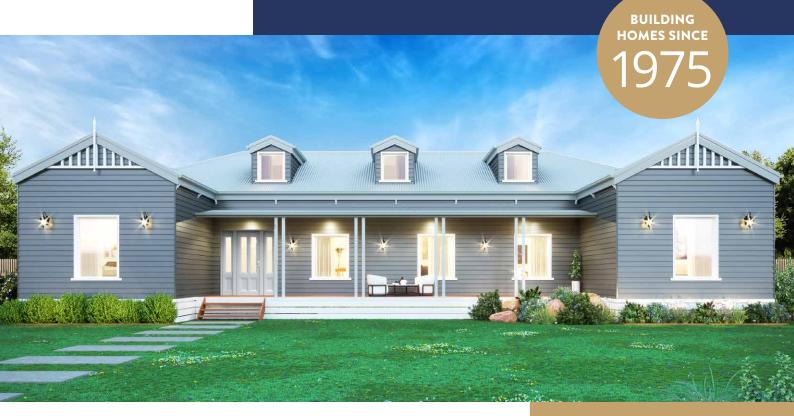

## **MONASH 23**

INTERNAL 296.4M<sup>2</sup>

The interior of the home starts with a generous-sized entrance area that leads into an open floor plan, beginning with a large living area, that also boasts an impressive loft. An open kitchen area is adjacent to the living room with a view of the dining, living and loft areas.

The Monash 23 is truly a beautiful home inside and out, and your family will quickly feel comfortable and at home.

Check out our list of inclusions as standard – we think you will be pleasantly surprised.