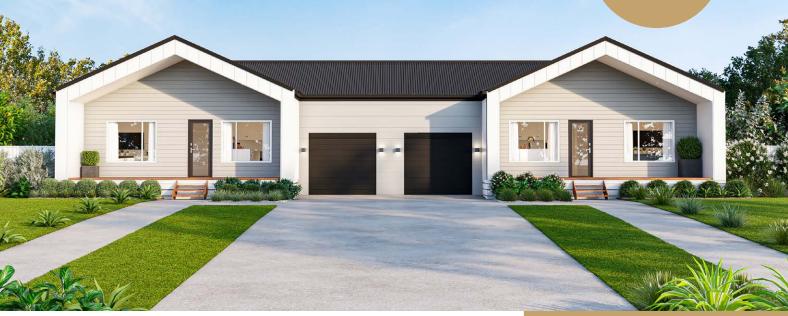

## **DEXTER 9**

**INTERNAL 86.4M<sup>2</sup>** 

HOMES SINCE 1975

The Dexter 9 duplex has all the practical essentials required by those looking for a holiday home or a compact and manageable home for retirement.

As you enter the house, you step into the main living area through a modern undercover verandah. The open floor plan creates a bright and spacious feel, as the living, dining, and kitchen areas are all visible from the entrance. The living room has two large windows that let in plenty of natural light.

The floor plan of the Dexter 9 home includes the generous front aspect decking as well as a separate entrance from the garage via the laundry room. This floor plan is designed for modern living, and the compact, low-maintenance footprint allows you more time for the things you enjoy.