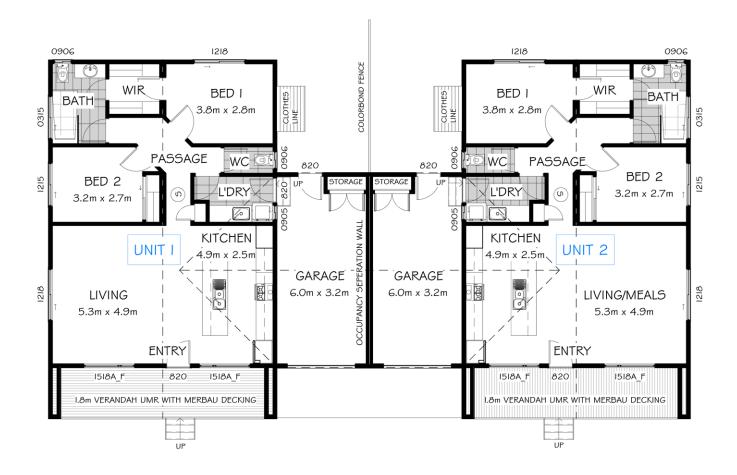

As you enter the house, you step into the main living area through a modern undercover verandah. The open floor plan creates a bright and spacious feel, as the living, dining, and kitchen areas are all visible from the entrance. The living room has two large windows that let in plenty of natural light.

The back of the home houses the private areas including two bedrooms, a generous-sized laundry room with access to the homes garage, a bathroom plus a separate additional toilet.

The master bedroom has its own walk-in robe, with built-in storage units and its own access to the family bathroom. The second bedroom has a built-in robe and storage unit.

The floor plan of the Dexter 9 home includes the generous front aspect decking as well as a separate entrance from the garage via the laundry room. This floor plan is designed for modern living, and the compact, low-maintenance footprint allows you more time for the things you enjoy.

## Indoor Size (m²) 86.4 Number of Bathrooms 1 Number of Bedrooms 2 Number of Living Zones 1 Home Style Dual Occupancy