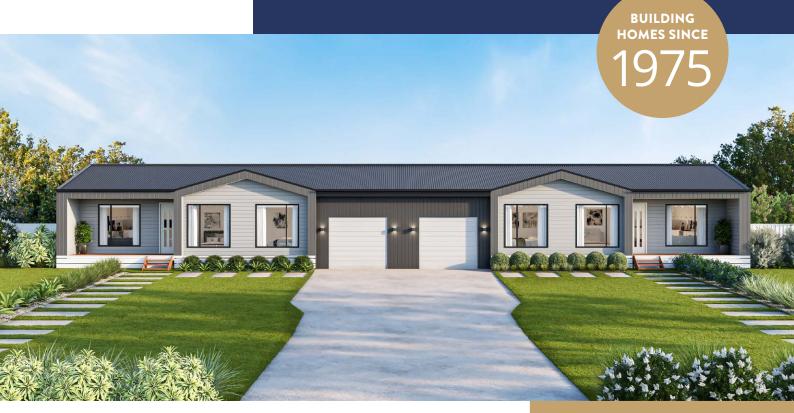

## **CHIPPENDALE 8**

INTERNAL 76.2M<sup>2</sup>

The Chippendale 8 brings the best of modern living to a flexible dual occupancy design. A compact single-storey floor plan that includes all the essentials you would expect in a new home.

A large window in the living room overlooks the outdoor verandah, allowing plenty of natural light into the main living area.

We have designed the Chippendale 8 for homeowners who prefer to spend time enjoying their home, rather than having to maintain it.