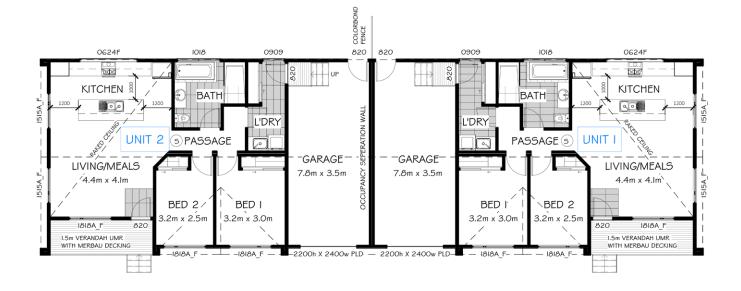

## **CHIPPENDALE 8**

INTERNAL 76.2M<sup>2</sup>

The Chippendale 8 brings the best of modern living to a flexible dual occupancy design. A compact single-storey floor plan that includes all the essentials you would expect in a new home.

The open plan kitchen and meals area leads to the home's two bedrooms; the second bedroom would be ideal for a nursery or a guest room when friends and family come to stay. The low maintenance footprint of each home in the Chippendale 8 includes a full-sized laundry with ample storage and access to the home's garage as well as a family bathroom with a stepless shower and full-sized bathtub.

## FEATURES PER HOME

| Indoor Size (m <sup>2</sup> ) | 76.2           |
|-------------------------------|----------------|
| Number of Bathrooms           | 1              |
| Number of Bedrooms            | 2              |
| Number of Living Zones        | 1              |
| Home Style                    | Dual Occupancy |