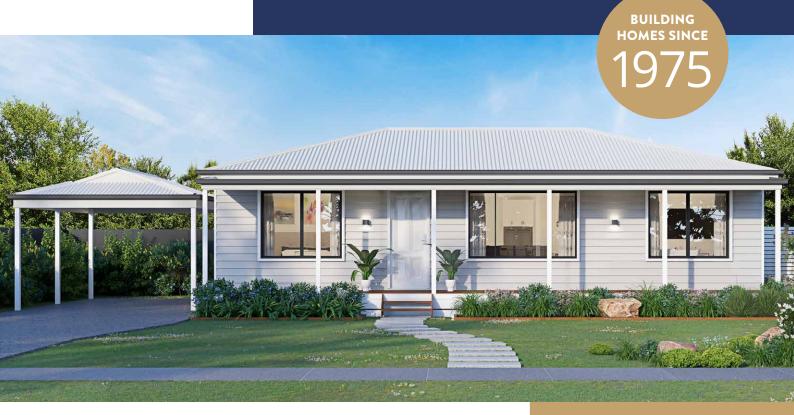

## **PARKSTON 9**

INTERNAL 86.4M<sup>2</sup>

If you are looking to downsize, it doesn't mean you have to sacrifice beauty, elegance or comfort in your new home.

The Parkston 9 home design provides beautiful curb appeal with its large front windows and wide verandah secured by pillars.

As part of Swanbuild's Estate Living Series, the Parkston 9 design offers everything a retired couple is looking for, along with those looking for a holiday home or a young couple eager to get started in the housing market.

The standard plan offers a generous-sized kitchen and dining area overlooking the main living room. There is also a large laundry room, along with a conveniently located linen closet. The master bedroom has a large walk-in robe area, which leads to a private ensuite bathroom.

There is a second bedroom as well as an additional nearby room that can be turned into a second bathroom, a study or home office, or an exercise room.

Popular customisations to the Parkston 9 include adding a carport, extending the verandah to wrap around the home, or adding a loft area to the second floor for additional storage.