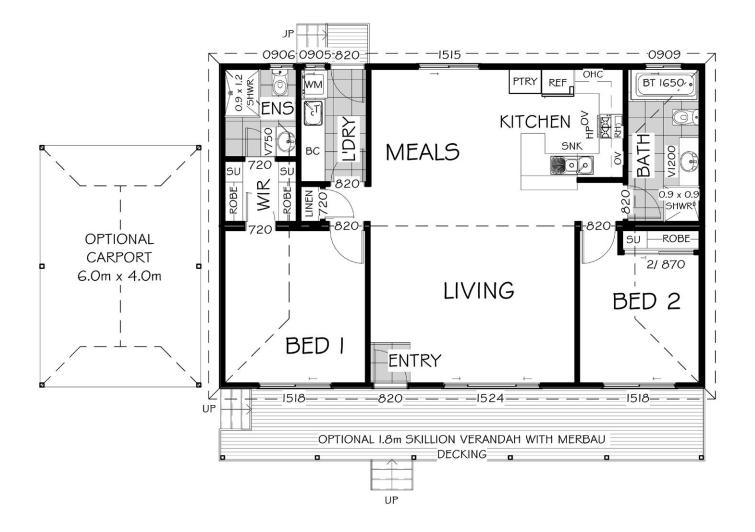

The standard plan offers a generous-sized kitchen and dining area overlooking the main living room. There is also a large laundry room, along with a conveniently located linen closet. The master bedroom has a large walk-in robe area, which leads to a private ensuite bathroom.

There is a second bedroom as well as an additional nearby room that can be turned into a second bathroom, a study or home office, or an exercise room.

Popular customisations to the Parkston 9 include adding a carport, extending the verandah to wrap around the home, or adding a loft area to the second floor for additional storage.

## FEATURES

| Indoor Size (m²)       | 86.4                        |
|------------------------|-----------------------------|
| Number of Bathrooms    | 2                           |
| Number of Bedrooms     | 2                           |
| Number of Living Zones | 1                           |
| Home Style             | Downsize or<br>Holiday Home |