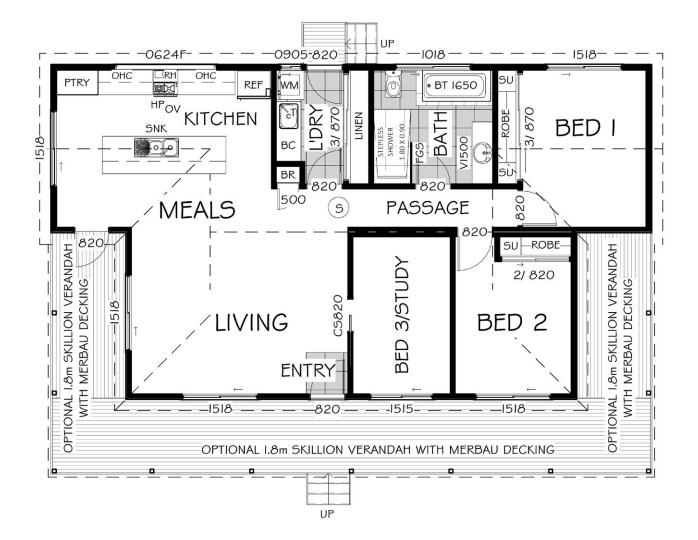

The floor plan has been developed to support comfortable living, starting with the large living area underneath a raked ceiling. Directly adjacent to the living room is the dedicated dining and kitchen area which is perfect for enjoying a family meal together.

The large laundry room contains a room length linen robe, offering plenty of extra storage space. There are two main bedrooms, each with their own robe, along with an additional third room that could be used as an extra bedroom or a home office.

## FEATURES

| Indoor Size (m²)       | 100.8                       |
|------------------------|-----------------------------|
| Number of Bathrooms    | 1                           |
| Number of Bedrooms     | 3                           |
| Number of Living Zones | 1                           |
| Home Style             | Downsize or<br>Holiday Home |