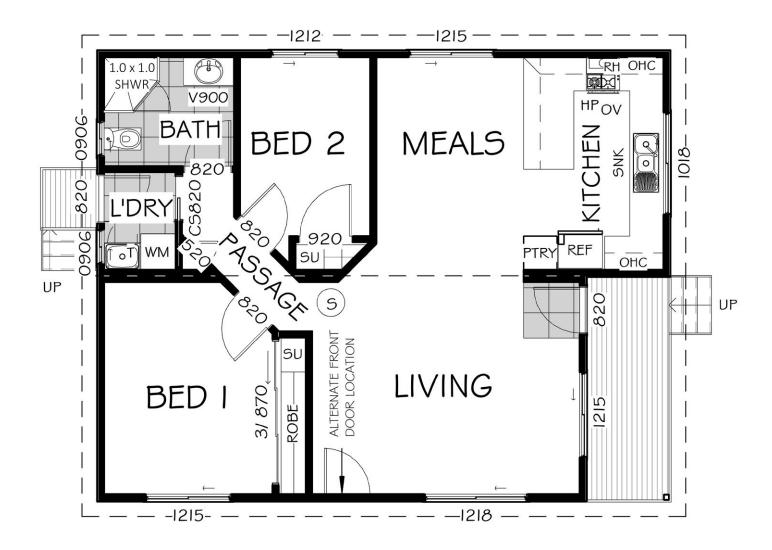

This lovely one-story home features an open floor consisting of the kitchen, dining and living area. The living room also allows for easy access to an outdoor verandah and entrance, making it the perfect home to relax and entertain inside and outside.

The Madison 8 also has two generous-sized bedrooms, complete with a built-in robe and storage unit in each. The bedrooms are conveniently placed near to a bathroom and separate laundry room.

As with all Swanbuild homes, this design can be modified to meet your specific wants and needs – perhaps you are after an additional verandah or an adjacent carport? No problem!