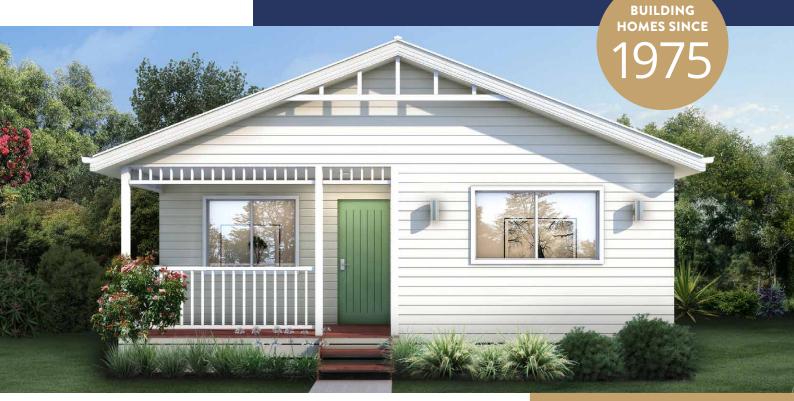

## **MADISON 8**

INTERNAL 75.6M<sup>2</sup>

If you're looking for a new home, a holiday home or even if you're looking to downsize after retirement, the Madison 8 may very well be the perfect home for you.

This lovely one-story home features an open floor consisting of the kitchen, dining and living area. The living room also allows for easy access to an outdoor verandah and entrance, making it the perfect home to relax and entertain inside and outside.