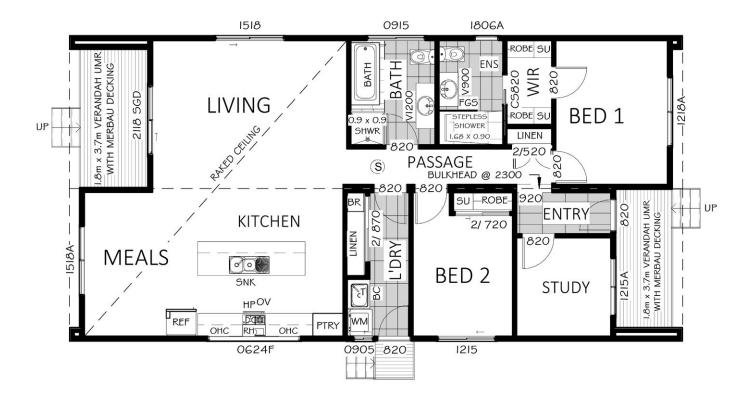

The Jackson 12 offers a complete living space in one storey to provide easy access and a safe place for family members of all ages to enjoy.

The main living space, dining area and kitchen are located at the back of the home, and the open plan design and optional French doors allow homeowners to take advantage of both indoor and outdoor living and entertaining.

A full-sized laundry is nestled just steps away from the main kitchen hub, while a bathroom and separate toilet area are conveniently located near both the living areas and bedrooms.

The master bedroom features walk in robes, as well as an ensuite for privacy and convenience. The second bedroom has a built-in robe and storage unit, providing ample storage. A third bedroom can also be turned into a child's playroom, a home office or utility room for those who only need a two-bedroom home.

Check out our list of inclusions as standard – we think you will be pleasantly surprised.

| FEATURES               |                             |
|------------------------|-----------------------------|
| Indoor Size (m²)       | 111.6                       |
| Number of Bathrooms    | 2                           |
| Number of Bedrooms     | 2                           |
| Number of Living Zones | 1                           |
| Home Style             | Downsize or<br>Holiday Home |