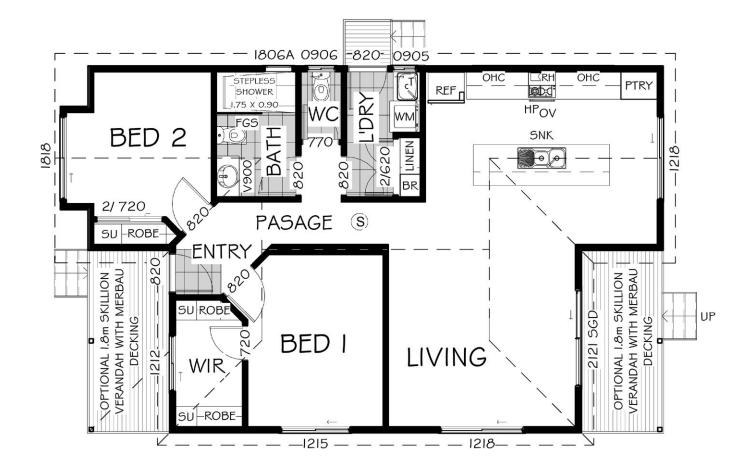

The Elmore 9 features two bedrooms, with the master bedroom including a large walk-in robe area and two storage units. The second bedroom provides a built-in robe and storage unit to give you plenty of space to store your belongings.

The main living and dining areas are toward the rear of the home; great for those who want to add a deck off the main living area to connect the inside with outside for entertaining or just enjoying the outdoors.

A bathroom, separate toilet area and a full-sized laundry room with a built-in linen robe complete this compact but extremely liveable design.

The Elmore 9 includes the option of adding a deck or verandah to the front entrance or rear of the home, providing an additional outdoor space.

## FEATURES

| Indoor Size (m²)       | 86.4                        |
|------------------------|-----------------------------|
| Number of Bathrooms    | 1                           |
| Number of Bedrooms     | 2                           |
| Number of Living Zones | 1                           |
| Home Style             | Downsize or<br>Holiday Home |