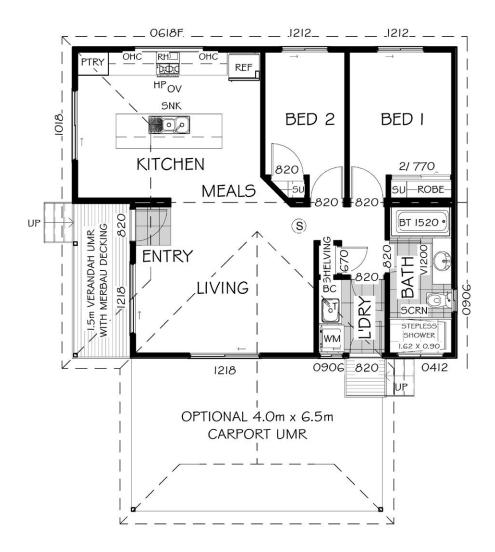

## **BRONWOOD 8**

INTERNAL 73.2M<sup>2</sup>

BUILDING HOMES SINCE 1975

The Bronwood 8 is perfect for those looking to downsize or for a holiday home to escape to. A compact home doesn't mean compromising on lifestyle!

This design offers a comfortable, relaxed environment, and with two bedrooms, each with their own robe and built-in storage unit you won't be short on storage space.

The open plan kitchen and dining area are adjacent to a generous-sized living room, providing plenty of space for you and any visitors. The raked ceilings help to enhance this central hub by giving a bright and airy feel.

The standard home design offers a bathroom with room for both a full-sized tub and a separate shower, a laundry room and a conveniently located linen robe nearby.

A front deck provides a covered entryway into the home.

Customise the Bronwood 8 home to suit your needs and lifestyle – popular choices include adding bay windows to the kitchen area, and an optional carport, which provides an additional under cover entry into the home.