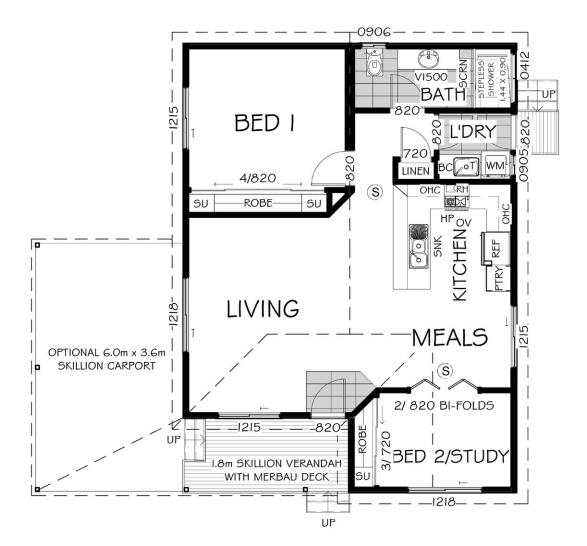

## **ASHBURN 9**

INTERNAL 79.2M<sup>2</sup>

Featuring a large living room that is perfect for unwinding or chatting with guests, a spacious open plan dining area and kitchen, complete with pantry, and high raked ceilings, this home provides plenty of room for not just you, but family and visitors.

The design offers two bedrooms, each providing ample storage space with a robe and built-in storage units, as well as a full-sized bathroom, along with a laundry area that can double as a mud room, with easy access from the outside.

The Ashburn 9 also includes a full-sized deck at the front of the home to give you that extra outdoor space to enjoy, while an optional car port can provide a safe spot for your vehicle. Enjoy the outdoors with a wrap-around veranda around the entire outside of the home, providing generous space for outdoor dining, entertaining, or relaxing with a cup of tea.

All the living areas are on one floor and for those desiring wheelchair access, an outdoor ramp can be added to the exterior, as well as a stepless shower in the bathroom.

Check out our list of inclusions as standard – we think you will be pleasantly surprised.