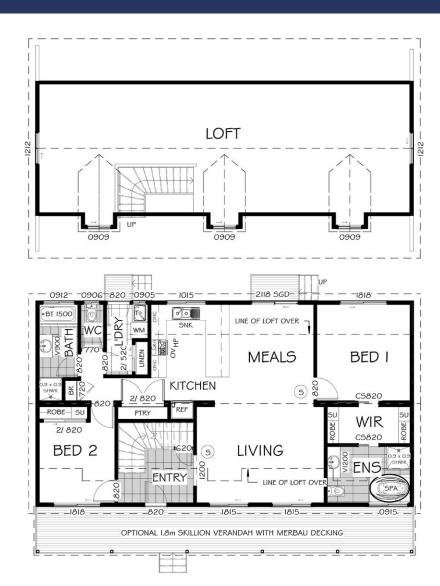

## **TURPENTINE 20B**

INTERNAL 188.2M<sup>2</sup>

Along with a spacious living room, dining room and kitchen area, the Turpentine 20B also has a unique loft area running the entire length of the home.

The possibilities for this ample space are endless – it can be used for a home office, entertainment area, play space or even a state-of-the-art exercise area.

The first storey of the Turpentine 20B offers a host of thoughtful amenities throughout. There are two full-sized bathrooms on the first floor which are conveniently located near each bedroom. The master bathroom offers a large relaxing spa tub, a double vanity plus a full-sized shower. Between the master bathroom and bedroom is a large walk-in robe that offers generous amounts of storage space. The second bedroom also has its own robe, along with a full-sized bathroom just a few steps away.

| FEATURES               |         |
|------------------------|---------|
| Indoor Size (m²)       | 188.2   |
| Number of Bathrooms    | 2       |
| Number of Bedrooms     | 2       |
| Number of Living Zones | 1       |
| Home Style             | Country |