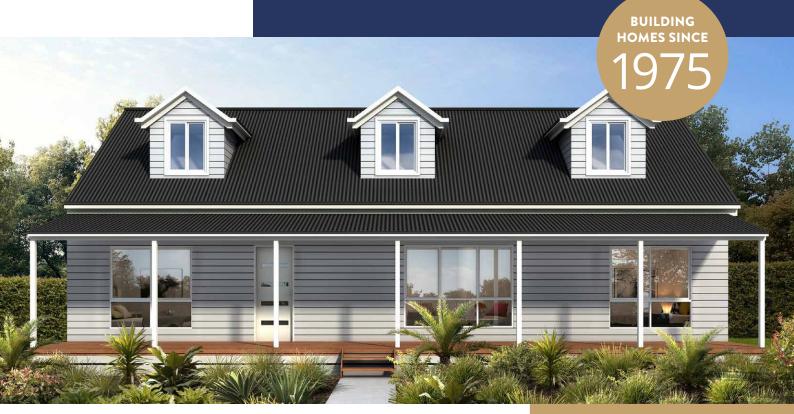

## **TURPENTINE 20B**

INTERNAL 188.2M<sup>2</sup>

Along with a spacious living room, dining room and kitchen area, the Turpentine 20B also has a unique loft area running the entire length of the home.

The possibilities for this ample space are endless – it can be used for a home office, entertainment area, play space or even a state-of-the-art exercise area.