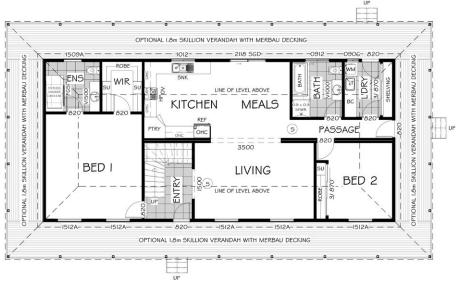

## **OXLEY 22**

INTERNAL 201.8M<sup>2</sup>

The spacious Oxley 22 floor plan provides the perfect backdrop for both interior and outdoor living and entertaining.

The first floor offers a convenient entryway and an open plan space between the living and kitchen/dining area, allowing you to stay close to friends and family while entertaining. Two of the four bedrooms in the home reside on the first floor, with the well-appointed master bedroom offering plenty of room for rest and rejuvenation.