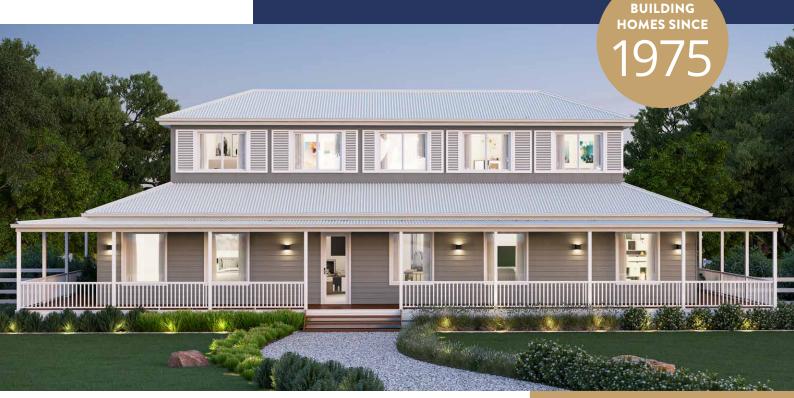

## **OXLEY 22**

INTERNAL 201.8M<sup>2</sup>

The spacious Oxley 22 floor plan provides the perfect backdrop for both interior and outdoor living and entertaining.

The first floor offers a convenient entryway and an open plan space between the living and kitchen/dining area, allowing you to stay close to friends and family while entertaining. Two of the four bedrooms in the home reside on the first floor, with the well-appointed master bedroom offering plenty of room for rest and rejuvenation.

Outside the home, not just one, but two verandahs span the entire length of the home, offering the perfect spots for entertaining or just relaxing outdoors while sipping a cool drink.

Check out our list of inclusions as standard – we think you will be pleasantly surprised.