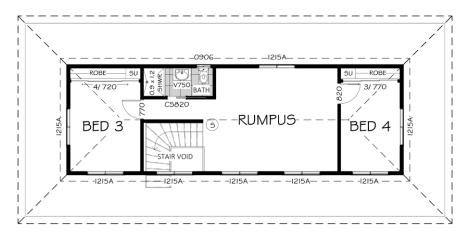

The second floor of this beautiful design includes two additional bedrooms, complete with their own built-in wardrobes. A bathroom upstairs brings the total number of bathrooms in the home to three, meaning getting ready in the morning is a breeze for every member of the home. Upstairs there is also a generously sized rumpus area where children can play or guests can have some privacy.