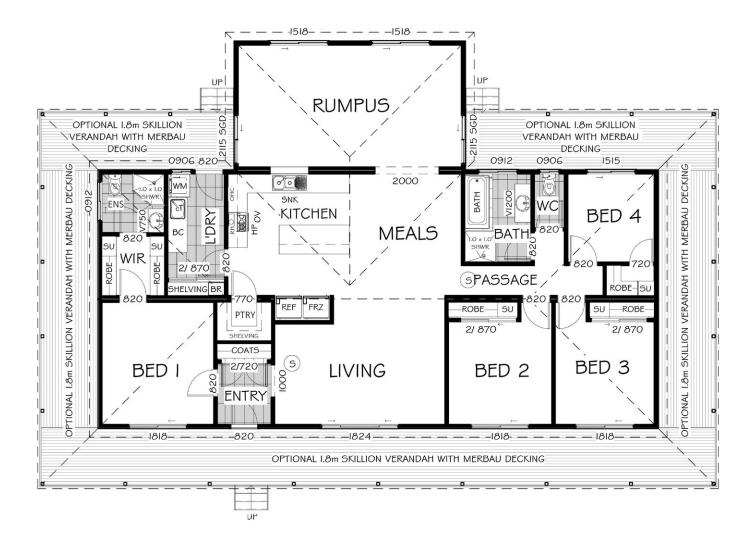

## **HOMESTEAD 18A**

INTERNAL 167.8M<sup>2</sup>

Country style Homestead 18A combines country living and open plan family areas in a workable design that reflects the Australian country home way of life.

With an option of all round verandahs which furthermore enhances the relaxed country lifestyle.

Constructed using only the best materials, the Homestead 18A features a master bedroom complete with walk-in-robe and ensuite and, there are 3 generous sized bedrooms, all with built-in robes.

A centrally located kitchen and meals area with direct access to the living room makes this a home for growing families with an emphasis on space. A rumpus room has been included giving that added country style home elegance.

Check out our list of inclusions as standard – we think you will be pleasantly surprised.

| FEATURES               |         |
|------------------------|---------|
| Indoor Size (m²)       | 167.8   |
| Number of Bathrooms    | 2       |
| Number of Bedrooms     | 4       |
| Number of Living Zones | 2       |
| Home Style             | Country |