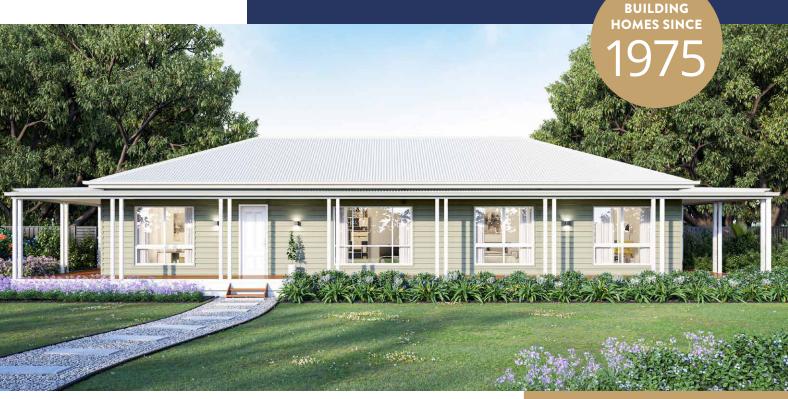

## **HOMESTEAD 18A**

INTERNAL 167.8M<sup>2</sup>

Country style Homestead 18A combines country living and open plan family areas in a workable design that reflects the Australian country home way of life.

With an option of all round verandahs which furthermore enhances the relaxed country lifestyle.

Constructed using only the best materials, the Homestead 18A features a master bedroom complete with walk-in-robe and ensuite and, there are 3 generous sized bedrooms, all with built-in robes.

A centrally located kitchen and meals area with direct access to the living room makes this a home for growing families with an emphasis on space. A rumpus room has been included giving that added country style home elegance.