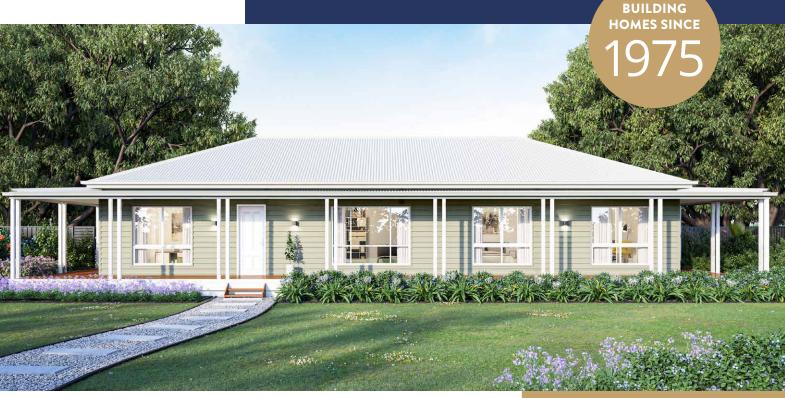

## **HOMESTEAD 15**

INTERNAL 139.2M<sup>2</sup>

The Homestead 15 is a vast, beautiful home ready for any family. Its architectural design offers just the right marriage between country living and an open plan lifestyle.

This spacious floor plan features a total of four bedrooms. The master bedroom has an ensuite and walk-through robe, while the three other bedrooms all feature built-in robes to ensure ample storage.

The large, open plan kitchen is centrally located within the house, allowing you to share meals with the family and entertain guests. The raked ceilings in the meals and living areas brings a sense of space and grandeur to this home.