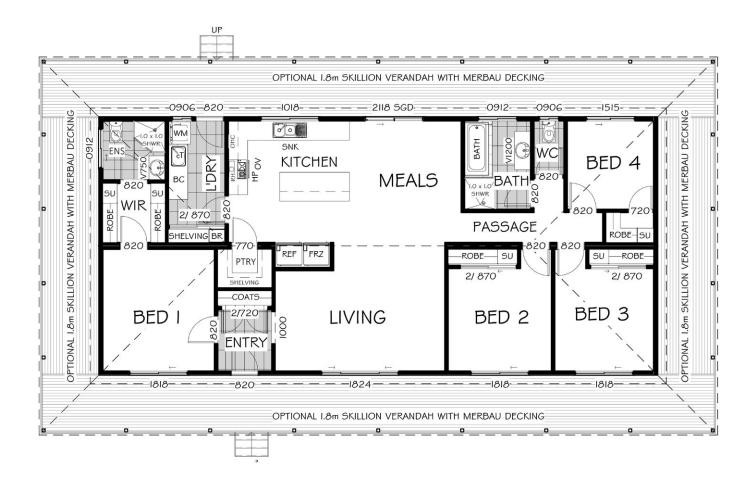

This spacious floor plan features a total of four bedrooms. The master bedroom has an ensuite and walk-through robe, while the three other bedrooms all feature built-in robes to ensure ample storage.

The large, open plan kitchen is centrally located within the house, allowing you to share meals with the family and entertain guests. The raked ceilings in the meals and living areas brings a sense of space and grandeur to this home.

Check out our list of inclusions as standard – we think you will be pleasantly surprised.

| FEATURES               |         |
|------------------------|---------|
| Indoor Size (m²)       | 139.2   |
| Number of Bathrooms    | 2       |
| Number of Bedrooms     | 4       |
| Number of Living Zones | 1       |
| Home Style             | Country |