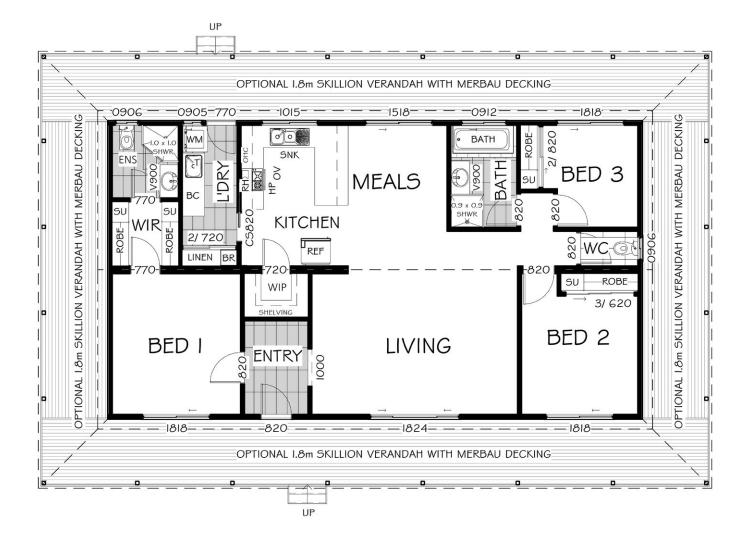

## **HOMESTEAD 12**

INTERNAL 115.2M<sup>2</sup>

The Homestead 12 was designed with country-style living in mind. Consisting of a central kitchen, living and dining area with high raked ceilings, giving you plenty of space to relax and chat with family and friends. Large windows bring in lots of natural light and provide a space for you to sit back and enjoy the views.

With bedrooms positioned at either end of the home to allow for added privacy, the Homestead 12 is the perfect combination of form and function. The master bedroom comprises of an ensuite and walk-through robe, with the other two bedrooms also containing built-in robes giving you all the storage space you need.

The option of the wrap-round verandah further enhances the relaxed country lifestyle and creates space to spend time outdoors and entertain.

Check out our list of inclusions as standard – we think you will be pleasantly surprised.

## FEATURES

| Indoor Size (m <sup>2</sup> ) | 115.2   |
|-------------------------------|---------|
| Number of Bathrooms           | 2       |
| Number of Bedrooms            | 3       |
| Number of Living Zones        | 1       |
| Home Style                    | Country |