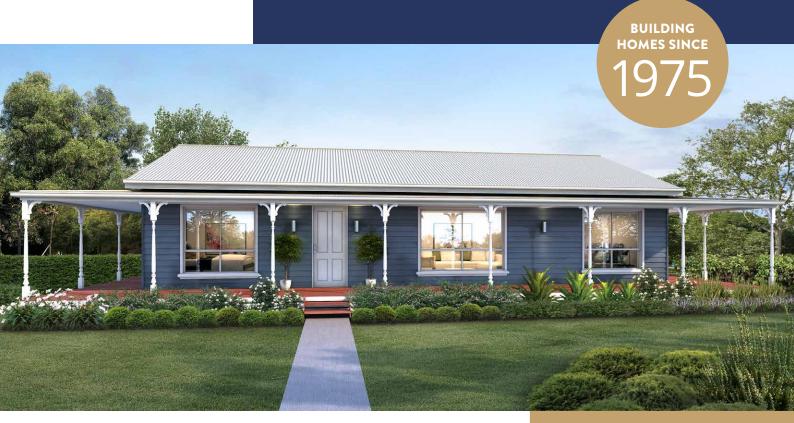

## **HOMESTEAD 12**

INTERNAL 115.2M<sup>2</sup>

The Homestead 12 was designed with country-style living in mind. Consisting of a central kitchen, living and dining area with high raked ceilings, giving you plenty of space to relax and chat with family and friends. Large windows bring in lots of natural light and provide a space for you to sit back and enjoy the views.

With bedrooms positioned at either end of the home to allow for added privacy, the Homestead 12 is the perfect combination of form and function. The master bedroom comprises of an ensuite and walk-through robe, with the other two bedrooms also containing built-in robes giving you all the storage space you need.

The option of the wrap-round verandah further enhances the relaxed country lifestyle and creates space to spend time outdoors and entertain.

Check out our list of inclusions as standard – we think you will be pleasantly surprised.