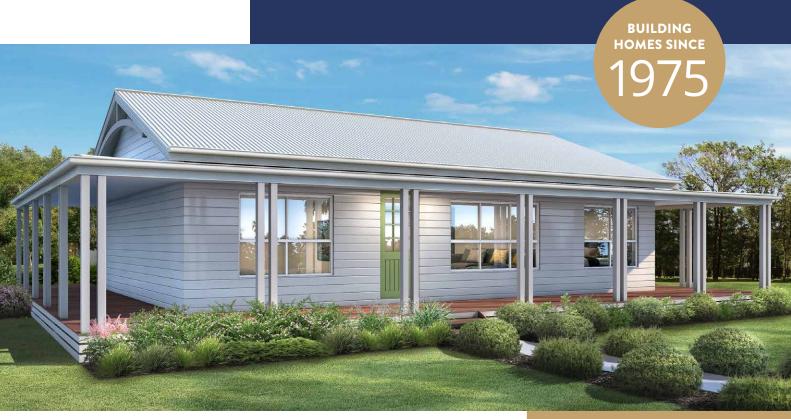

## **HOMESTEAD 10**

INTERNAL 91.2M<sup>2</sup>

If you've always loved the idea of building your own relaxed, country style home, then you need look no further than our Homestead 10 design. Great for families, retirees or even a holiday home, this home offers plenty of living space, both inside and out

With its optional wrap around verandah gracefully surrounding the entire home, you can enjoy the outside of the home as much as the inside.

| FEATURES               |         |
|------------------------|---------|
| Indoor Size (m²)       | 91.2    |
| Number of Bathrooms    | 2       |
| Number of Bedrooms     | 2       |
| Number of Living Zones | 1       |
| Home Style             | Country |