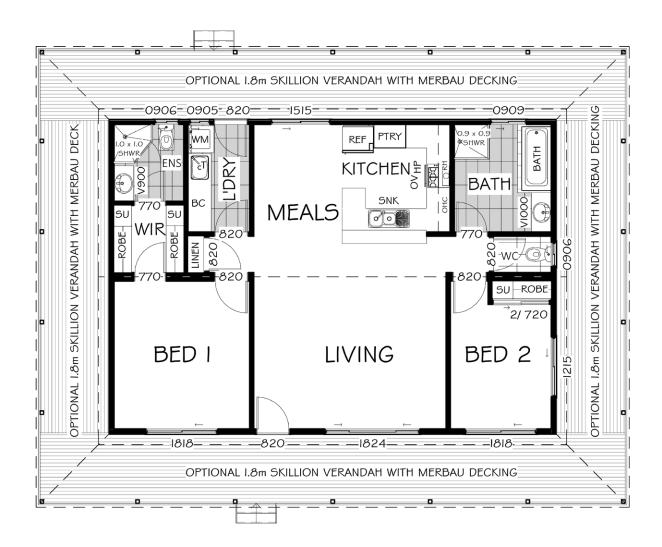

The standard interior design offers an open floor plan that includes a spacious living room, as well as generous-sized dining and kitchen areas, giving you plenty of room to cook, eat and relax with family or friends.

The master bedroom includes a walk-in robe, which also provides easy access to the master bedroom's ensuite. A second bedroom is on the opposite side of the home and is conveniently place next to an additional full bathroom. A generous-sized laundry room, along with a nearby linen closet completes the standard plan.

With its optional wrap around verandah gracefully surrounding the entire home, you can enjoy the outside of the home as much as the inside.

| FEATURES               |         |
|------------------------|---------|
| Indoor Size (m²)       | 91.2    |
| Number of Bathrooms    | 2       |
| Number of Bedrooms     | 2       |
| Number of Living Zones | 1       |
| Home Style             | Country |