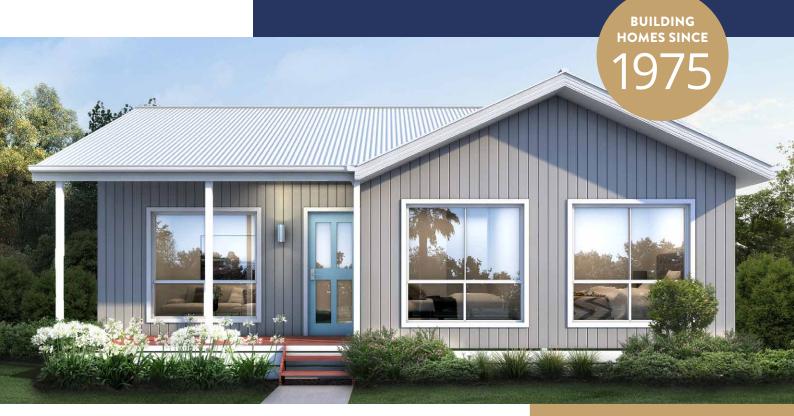

## **BRANTLEY 8**

INTERNAL 76.2M<sup>2</sup>

The Brantley 8 is a cosy floor plan, perfect for those looking for a home away from home at their favourite holiday destination, or those looking for a home that requires a little less upkeep.

The open plan kitchen, dining and living area with high raked ceiling creates a light, open space that is perfect for the family to enjoy time together. Both bedrooms include built-in robes and large windows to take in the outside views.

The included front verandah gives you a space to enjoy relaxing outside. This is the perfect home for compact living, with the space to live comfortably, but not too much to manage.

Check out our list of inclusions as standard – we think you will be pleasantly surprised.