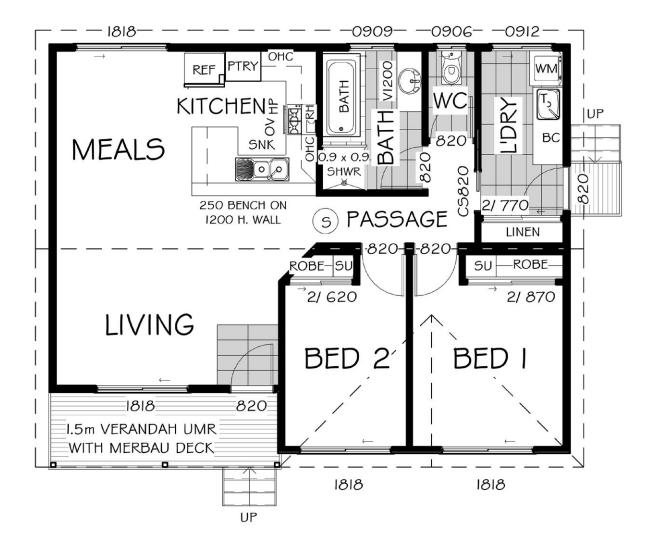

## **BRANTLEY 8**

INTERNAL 76.2M<sup>2</sup>

The Brantley 8 is a cosy floor plan, perfect for those looking for a home away from home at their favourite holiday destination, or those looking for a home that requires a little less upkeep.

The open plan kitchen, dining and living area with high raked ceiling creates a light, open space that is perfect for the family to enjoy time together. Both bedrooms include built-in robes and large windows to take in the outside views.

The included front verandah gives you a space to enjoy relaxing outside. This is the perfect home for compact living, with the space to live comfortably, but not too much to manage.

Check out our list of inclusions as standard – we think you will be pleasantly surprised.

## FEATURES

| Indoor Size (m²)       | 76.2    |
|------------------------|---------|
| Number of Bathrooms    | 1       |
| Number of Bedrooms     | 2       |
| Number of Living Zones | 1       |
| Home Style             | Country |