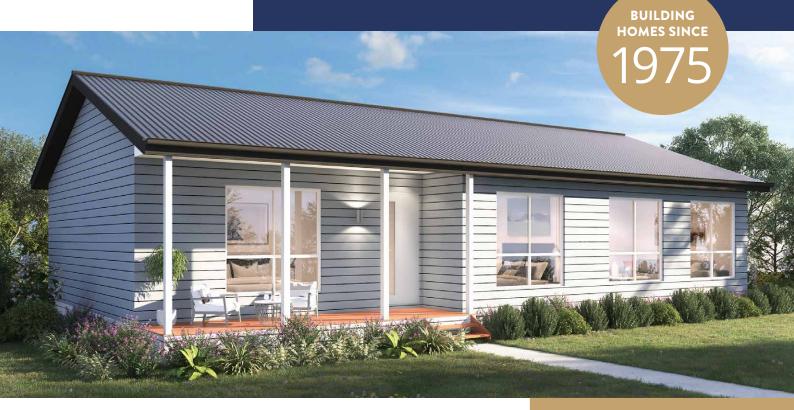

## **BRANTLEY 12**

INTERNAL 108.6M<sup>2</sup>

The Brantley 12 sets the standard high for those looking for an easy to maintain home that still has space for all of the family. Perfect as a holiday home or for empty nesters alike, the four bedrooms (all with built in robes) will give you all the space you need.

The welcoming living area with striking raked ceilings will leave a great first impression upon entering the home. The open plan layout of this design allows members of the family to spend time together whilst preparing and enjoying meals or unwinding at the end of the day.

The front verandah enhances the relaxed country lifestyle and creates further space to spend time outdoors.

Check out our list of inclusions as standard – we think you will be pleasantly surprised.