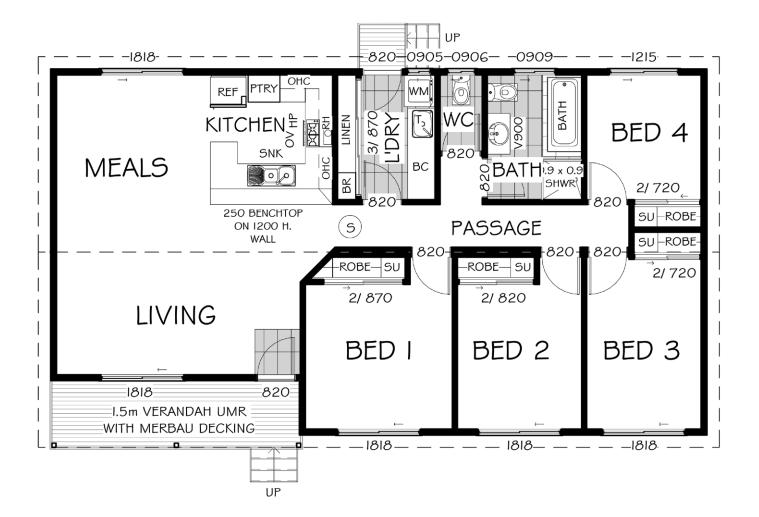

## **BRANTLEY 12**

INTERNAL 108.6M<sup>2</sup>

The Brantley 12 sets the standard high for those looking for an easy to maintain home that still has space for all of the family. Perfect as a holiday home or for empty nesters alike, the four bedrooms (all with built in robes) will give you all the space you need.

The welcoming living area with striking raked ceilings will leave a great first impression upon entering the home. The open plan layout of this design allows members of the family to spend time together whilst preparing and enjoying meals or unwinding at the end of the day.

The front verandah enhances the relaxed country lifestyle and creates further space to spend time outdoors.

Check out our list of inclusions as standard – we think you will be pleasantly surprised.

## FEATURES

| Indoor Size (m <sup>2</sup> ) | 108.6   |
|-------------------------------|---------|
| Number of Bathrooms           | 1       |
| Number of Bedrooms            | 4       |
| Number of Living Zones        | 1       |
| Home Style                    | Country |