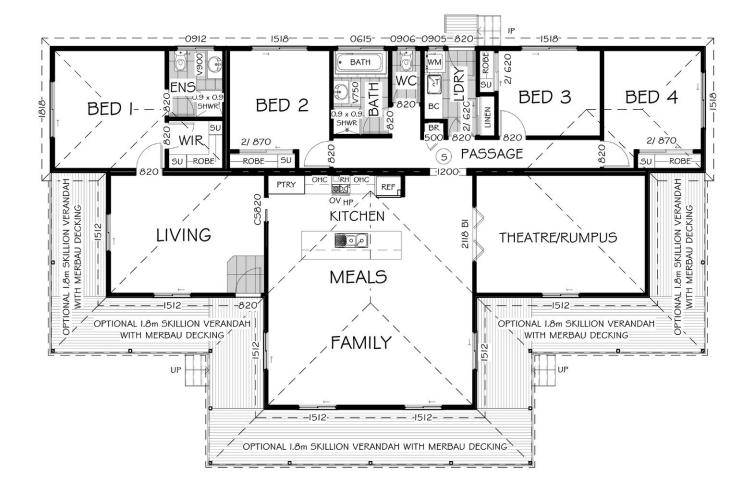

## **BLACKWOOD 19**

**INTERNAL 178M<sup>2</sup>** 

Guests are first greeted with the formal living area, conveniently adjacent to the large open plan kitchen, dining, and family room. On the opposite side of this central hub, is a third living area, perfect as a home theatre or rumpus room. All of these areas have elevated ceilings, as well as access to your beautiful property.

To the rear of the home, you'll find four bedrooms, along with the conveniently located laundry. The master bedroom has its own ensuite bathroom, and there is a second full bathroom located nearby the other bedrooms. The master bedroom has its own walk-in robe, while the remaining three bedrooms have built-in robes.

The versatile optional wrap-around verandah offers guests and family members multiple areas in which to gather. Enjoy a morning cup of coffee as well as an impressive sunset later during the evening, all from the same porch.

## FEATURES

| Indoor Size (m <sup>2</sup> ) | 178     |
|-------------------------------|---------|
| Number of Bathrooms           | 2       |
| Number of Bedrooms            | 4       |
| Number of Living Zones        | 3       |
| Home Style                    | Country |