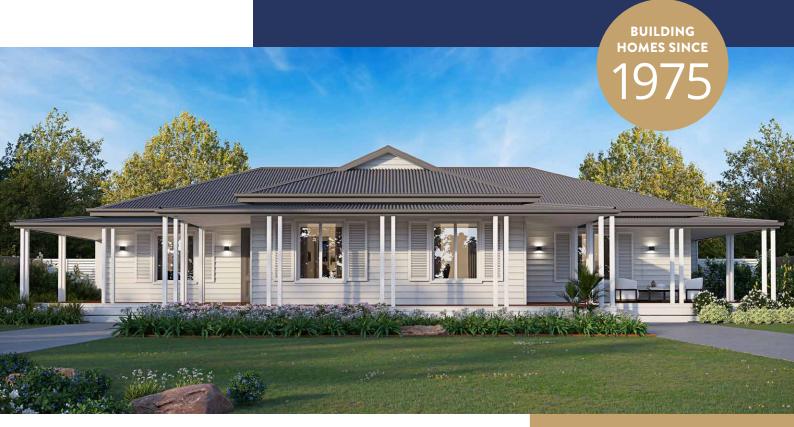

## **BLACKWOOD 19**

**INTERNAL 178M<sup>2</sup>** 

Guests are first greeted with the formal living area, conveniently adjacent to the large open plan kitchen, dining, and family room. On the opposite side of this central hub, is a third living area, perfect as a home theatre or rumpus room. All of these areas have elevated ceilings, as well as access to your beautiful property.

The versatile optional wrap-around verandah offers guests and family members multiple areas in which to gather. Enjoy a morning cup of coffee as well as an impressive sunset later during the evening, all from the same porch.