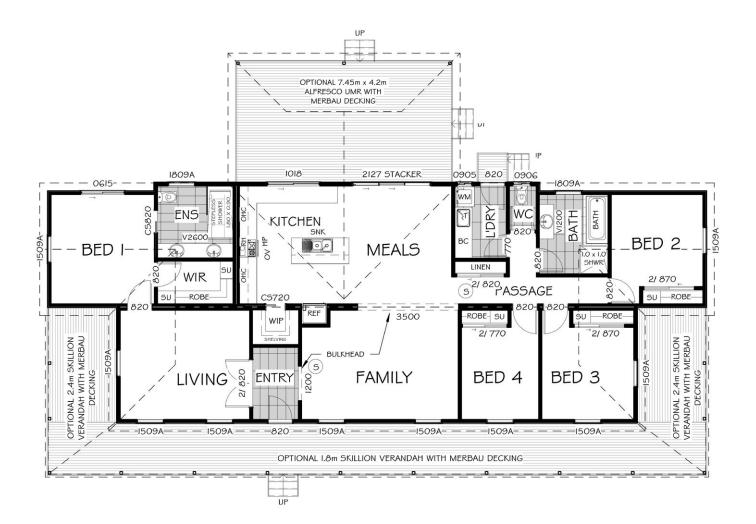

## **BLACKWOOD 18**

INTERNAL 165.7M<sup>2</sup>

The Blackwood 18 is a design for families who love relaxing at home. The layout consists of four bedrooms, two bathrooms, a living room, kitchen/meals room, study, and family room. The spacious living and family rooms has plenty of space for bonding over board games and movies or entertaining friends and family.

The Blackwood 18 design is the perfect option for enjoying the beautiful outdoor surroundings. There is an optional wrap around skillion verandah at the front, as well as an alfresco located at the rear of the house.

## FEATURES

| Indoor Size (m <sup>2</sup> ) | 165.7   |
|-------------------------------|---------|
| Number of Bathrooms           | 2       |
| Number of Bedrooms            | 4       |
| Number of Living Zones        | 2       |
| Home Style                    | Country |