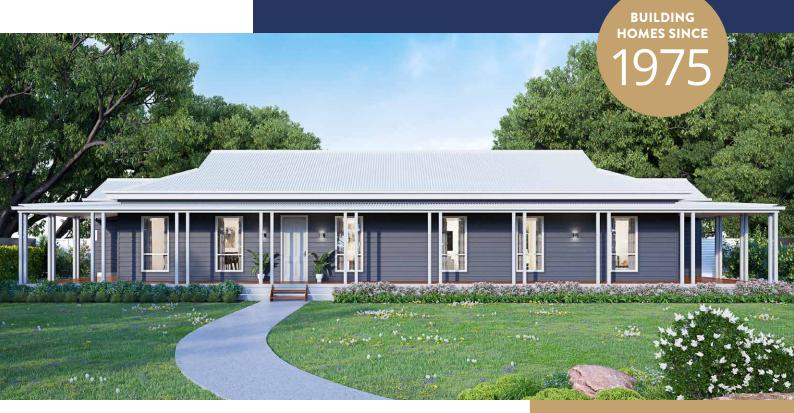

## **BLACKWOOD 18**

INTERNAL 165.7M<sup>2</sup>

The Blackwood 18 is a design for families who love relaxing at home. The layout consists of four bedrooms, two bathrooms, a living room, kitchen/meals room, study, and family room. The spacious living and family rooms has plenty of space for bonding over board games and movies or entertaining friends and family.

The Blackwood 18 design is the perfect option for enjoying the beautiful outdoor surroundings. There is an optional wrap around skillion verandah at the front, as well as an alfresco located at the rear of the house.

The Blackwood 18 is designed and crafted with the utmost quality to provide your family a home to enliven, cherish, and grow up in for decades to come.

Check out our list of inclusions as standard – we think you will be pleasantly surprised.