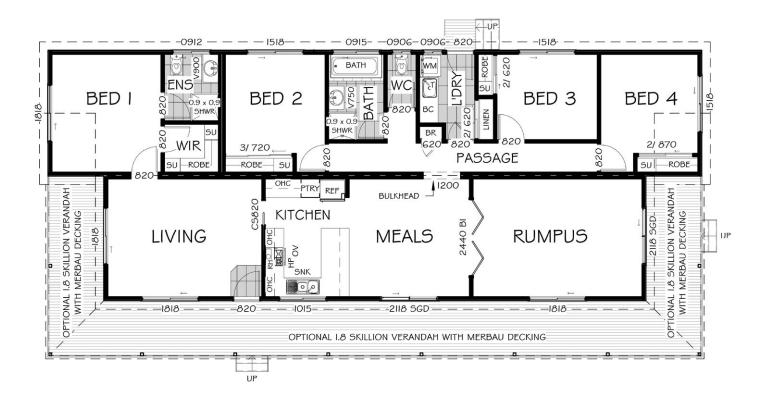

The Blackwood 17 boasts a spacious floor plan with four bedrooms and two bathrooms. The master bedroom includes an ensuite and walk-in robe, while the remaining three well sized bedrooms have in-built robes. The large kitchen and dining area with adjoining rumpus room and separate lounge makes this house perfect for both growing families and empty nesters wanting space for guests.