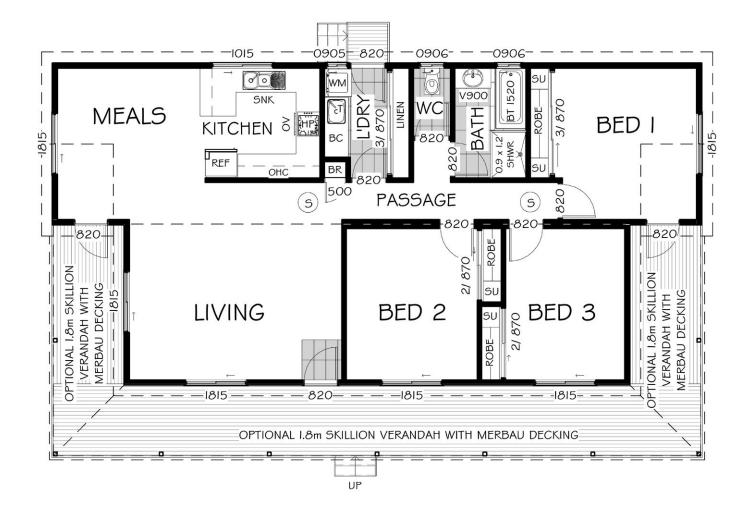

The open plan living area features a large kitchen, dining and living area with an impressive raked ceiling to create an airy, comfortable space from which you can enjoy the outlook.

The home has a well sized master bedroom with built-in robe and the option of a French door opening onto the (optional) verandah. The two other spacious bedrooms have built-in robes incorporated with a growing family in mind.

## FEATURES

| Indoor Size (m²)       | 115.1   |
|------------------------|---------|
| Number of Bathrooms    | 1       |
| Number of Bedrooms     | 3       |
| Number of Living Zones | 1       |
| Home Style             | Country |