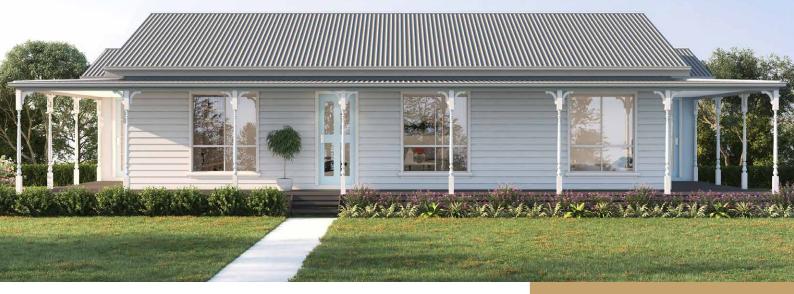

## **BLACKWOOD 12**

INTERNAL 115.1M<sup>2</sup>

The Blackwood 12 is elegant yet welcoming with its large optional front and side verandah to greet you when you arrive home. It's a classic country home designed for the Australian way of living.

The open plan living area features a large kitchen, dining and living area with an impressive raked ceiling to create an airy, comfortable space from which you can enjoy the outlook.

The home has a well sized master bedroom with built-in robe and the option of a French door opening onto the (optional) verandah. The two other spacious bedrooms have built-in robes incorporated with a growing family in mind.