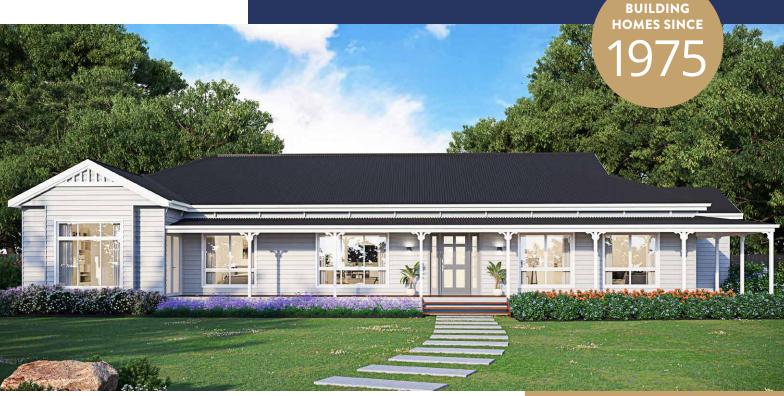

## **BENALLA 25**

INTERNAL 229.6M<sup>2</sup>

Grand country looks and all the space you could need makes this home an instant classic! A great home for large or growing families, this design has something for everyone inside, and is a great looking home on the outside!

Add on the optional verandahs at the front and back of the home and there's plenty of outdoor space for entertaining, or family meals in the sun.

Check out our list of inclusions as standard – we think you will be pleasantly surprised.