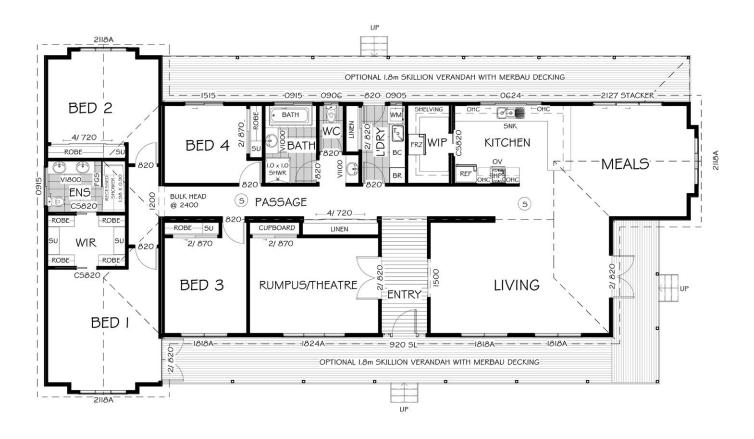

When opening the front door, you'll be greeted by a convenient entry way, that also provides access to a rumpus or movie room, great for getting together with family and friends to enjoy the latest film, or for the kids to have a space for all their toys! There's also access to the living room, which also flows into an open plan dining and kitchen area. With its own walk-in pantry, the kitchen is perfect for those aspiring cooks and to store the weekly family shop.

Head down the hallway and you'll find the conveniently placed laundry room and family bathroom, situated near the more private bedroom area of the home. The master bedroom has a walk-in robe and ensuite, while the built-in robes in the other 3 bedrooms offer ample storage space for everyone. Large windows allow you to take in the view from every room.

Add on the optional verandahs at the front and back of the home and there's plenty of outdoor space for entertaining, or family meals in the sun.

Check out our list of inclusions as standard – we think you will be pleasantly surprised.