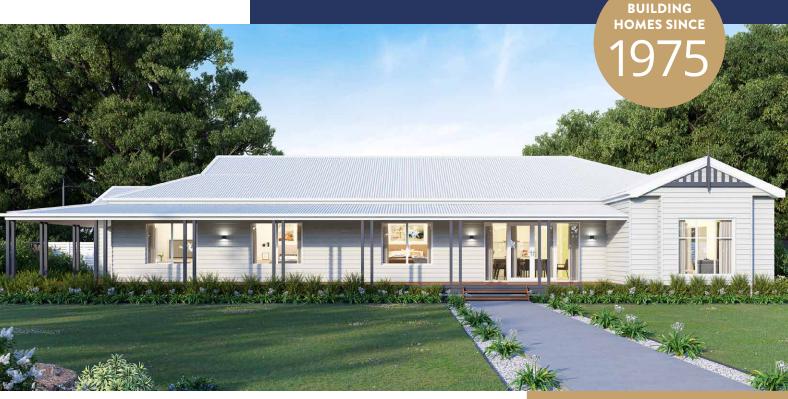

## **BENALLA 22**

INTERNAL 205.6M<sup>2</sup>

The Benalla 22 is a grand home with the perfect mix of country styling details and modern layout.

Upon entering the home you'll find the 4 bedrooms, with the master having an ensuite and walk-in robe, while the other rooms all have their own built-in robes, giving each member of the family plenty of space to store their things. There is also a study, family bathroom and laundry room conveniently placed near the bedrooms to make day to day living easy!

The hallway then flows into a spacious lounge area, with access to a decked alfresco area – the perfect spot for cosying up with a film for an evening, or for entertaining when you have visitors. Through the lounge is the social hub of the home – the large open plan living, dining and kitchen area. There is loads of room for the chef of the home to store ingredients in the walk in pantry, while the connected nature of this space means you can keep the conversation going while you cook, eat or relax!

The Benalla 22 not only gives you space for the whole family, but with its well thought out design it allows you to make the most of your surroundings and views too.

Check out our list of inclusions as standard – we think you will be pleasantly surprised.