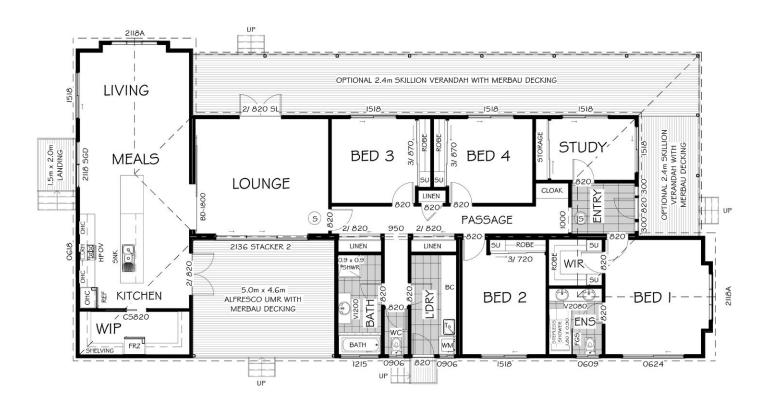

## **BENALLA 22**

INTERNAL 205.6M<sup>2</sup>

The Benalla 22 is a grand home with the perfect mix of country styling details and modern layout.

Upon entering the home you'll find the 4 bedrooms, with the master having an ensuite and walk-in robe, while the other rooms all have their own built-in robes, giving each member of the family plenty of space to store their things. There is also a study, family bathroom and laundry room conveniently placed near the bedrooms to make day to day living easy!

The hallway then flows into a spacious lounge area, with access to a decked alfresco area – the perfect spot for cosying up with a film for an evening, or for entertaining when you have visitors. Through the lounge is the social hub of the home – the large open plan living, dining and kitchen area. There is loads of room for the chef of the home to store ingredients in the walk in pantry, while the connected nature of this space means you can keep the conversation going while you cook, eat or relax!

| FEATURES               |         |
|------------------------|---------|
| Indoor Size (m²)       | 205.6   |
| Number of Bathrooms    | 2       |
| Number of Bedrooms     | 4       |
| Number of Living Zones | 2       |
| Home Style             | Country |