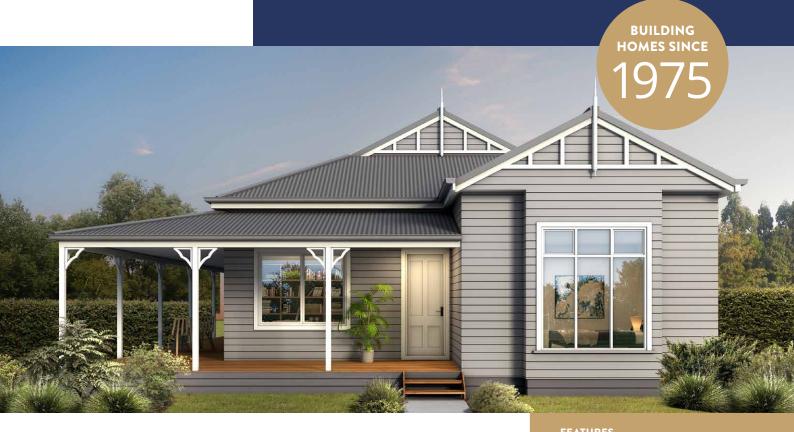

## **BENALLA 19**

INTERNAL 176.6M<sup>2</sup>

This modular home provides little luxuries around every corner – such as the spacious master bedroom, complete with a modern ensuite and walk in wardrobe. With a total of 3 bedrooms, the 19 Benalla isn't short on space.

With an open plan family and meals area that leads to a well-appointed kitchen, complete with island bench PLUS a dedicated theatre room and separate study, this home has you covered for all your living needs.

The Benalla is the perfect option for homeowners who want to enjoy a comfortable, relaxed lifestyle in a brand new, modern home.

Check out our list of inclusions as standard – we think you will be pleasantly surprised.