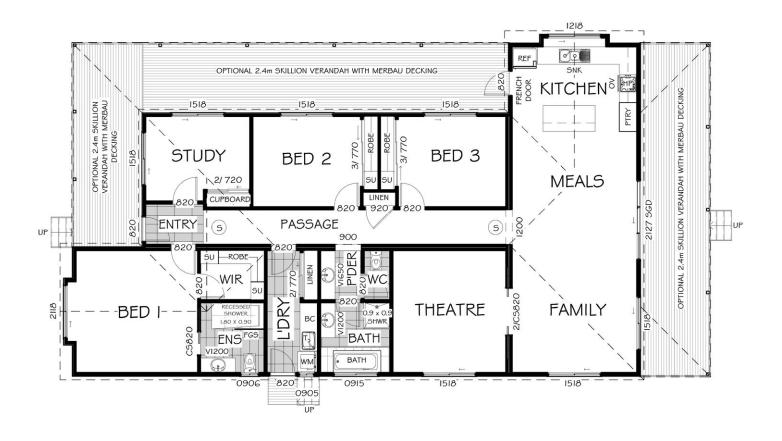

## **BENALLA 19**

INTERNAL 176.6M<sup>2</sup>

This modular home provides little luxuries around every corner – such as the spacious master bedroom, complete with a modern ensuite and walk in wardrobe. With a total of 3 bedrooms, the 19 Benalla isn't short on space.

With an open plan family and meals area that leads to a well-appointed kitchen, complete with island bench PLUS a dedicated theatre room and separate study, this home has you covered for all your living needs.

One of the advantages of building with Swanbuild is the ability to customise your home, and the 19 Benalla comes with endless options. You might choose to include a 2.4m skillion verandah and deck for extra room to enjoy the outdoors.