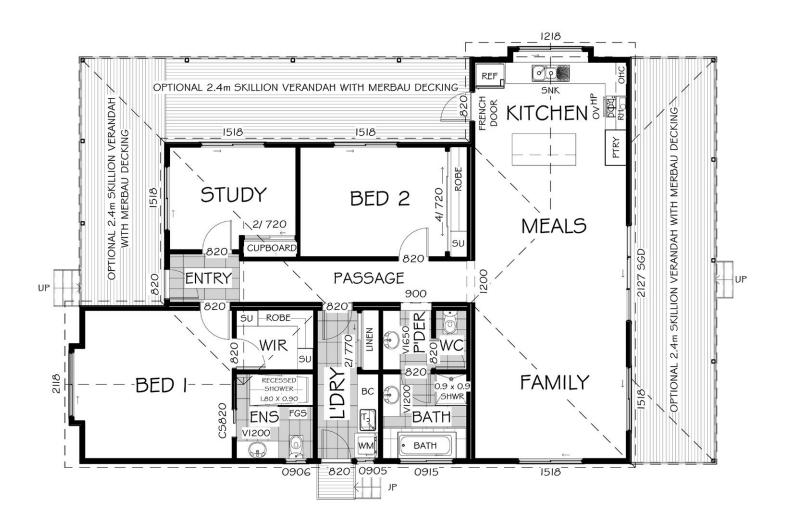

The optional skillion verandah not only creates a great outdoor space around the home, but also looks good too, while providing an undercover space at the entrance of the Benalla 15. When you open the door, you'll be greeted by a convenient entry room that provides direct access to the master bedroom, complete with walk in robes and ensuite, as well as leading to a study room. Continuing down the hallway is a second bedroom, which has easy access to the family bathroom and laundry rooms.

The hallway then opens out into a bright and spacious family, dining and kitchen area with island, which provides a great space for the family to get together when preparing meals, or for relaxing with friends and enjoying a movie! The free-flowing design means this part of the home is a sociable spot.

At the back of the home is the option for another decked area, that offers a fantastic outdoor space for enjoying the warm evening, or taking in the views with a fresh cup of coffee in the mornings.

Check out our list of inclusions as standard – we think you will be pleasantly surprised.