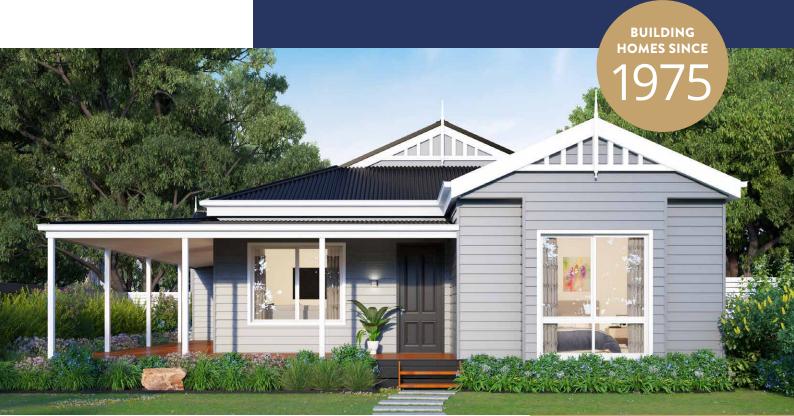

# **BENALLA 15**

#### INTERNAL 140.7M<sup>2</sup>

Traditional country styling meets spacious modern living in this beautiful design and well thought out floor plan, offering everything you need in your new home within a timeless style.

The optional skillion verandah not only creates a great outdoor space around the home, but also looks good too, while providing an undercover space at the entrance of the Benalla 15. When you open the door, you'll be greeted by a convenient entry room that provides direct access to the master bedroom, complete with walk in robes and ensuite, as well as leading to a study room. Continuing down the hallway is a second bedroom, which has easy access to the family bathroom and laundry rooms.

At the back of the home is the option for another decked area, that offers a fantastic outdoor space for enjoying the warm evening, or taking in the views with a fresh cup of coffee in the mornings.

Check out our list of inclusions as standard – we think you will be pleasantly surprised.