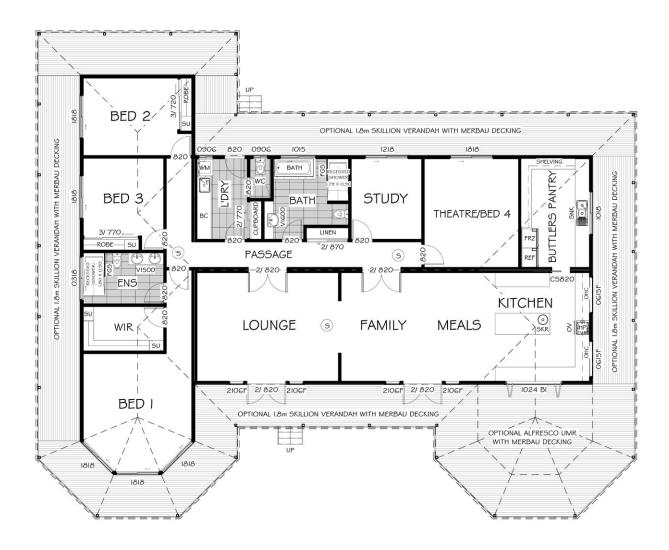

## **BEECHWORTH 26**

INTERNAL 240M<sup>2</sup>

Inspired by traditional grand country homes, the Beechworth 26 offers a design that is certain to impress! You're welcomed into the home by the spacious and comfy lounge area, the perfect spot to relax after a long day, or enjoy movie time with the family at weekends. The lounge connects to the open plan family, dining and kitchen area that provides a social, connected space for everyone together while cooking a meal or to chat about their days. The large butler's pantry offers lots of storage for any aspiring chef to keep all their ingredients and kitchen gadgets.

The family and lounge room also provide access to the hallway, where you will find a study for when you need somewhere quiet to work. A door leads to another space which would be great for a movie room, hobby room or even a 4th bedroom – the choice is yours!

The generous master bedroom has walk in robes and an ensuite, and the three windows that let in lots of sunshine and natural light. The other 2 large bedrooms have built in robes providing ample storage space and feature large windows so you can enjoy the views!

The separate laundry room provides you with somewhere to get that washing done, and a cupboard in this space as well as a linen closet in the hallway will give you lots of extra room for storage.

Check out our list of inclusions as standard – we think you will be pleasantly surprised.