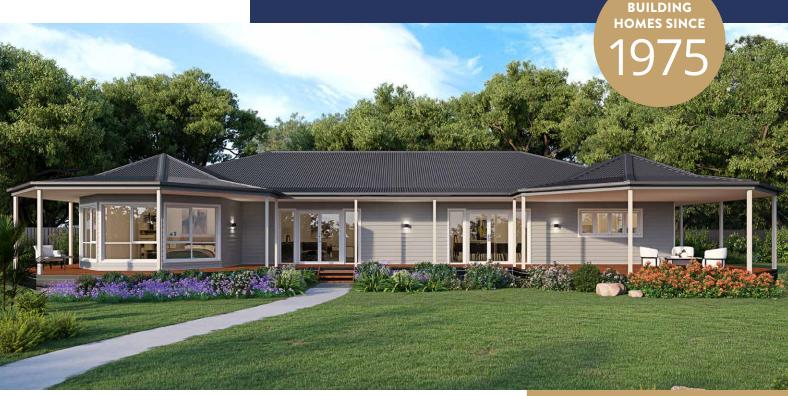

## **BEECHWORTH 26**

INTERNAL 240M<sup>2</sup>

Inspired by traditional grand country homes, the Beechworth 26 offers a design that is certain to impress! You're welcomed into the home by the spacious and comfy lounge area, the perfect spot to relax after a long day, or enjoy movie time with the family at weekends. The lounge connects to the open plan family, dining and kitchen area that provides a social, connected space for everyone together while cooking a meal or to chat about their days. The large butler's pantry offers lots of storage for any aspiring chef to keep all their ingredients and kitchen gadgets.

The family and lounge room also provide access to the hallway, where you will find a study for when you need somewhere quiet to work. A door leads to another space which would be great for a movie room, hobby room or even a 4th bedroom – the choice is yours!

The generous master bedroom has walk in robes and an ensuite, and the three windows that let in lots of sunshine and natural light. The other 2 large bedrooms have built in robes providing ample storage space and feature large windows so you can enjoy the views!

The separate laundry room provides you with somewhere to get that washing done, and a cupboard in this space as well as a linen closet in the hallway will give you lots of extra room for storage.

Check out our list of inclusions as standard – we think you will be pleasantly surprised.