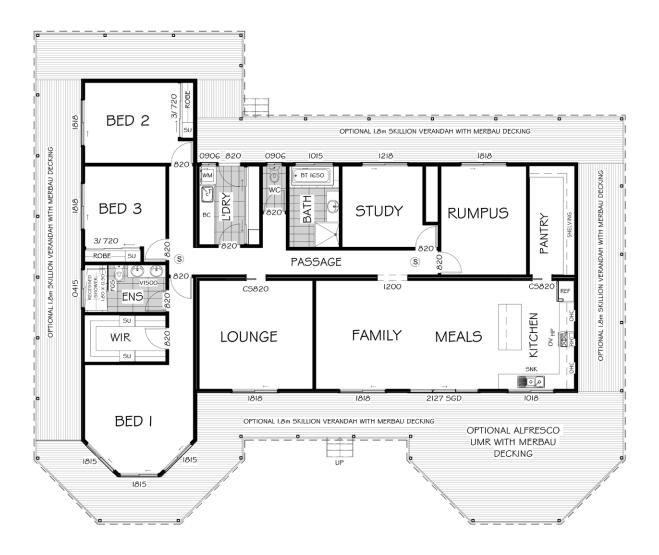

## **BEECHWORTH 22**

INTERNAL 203.1M<sup>2</sup>

HOMES SINCE 1975

If you have a large family or love having visitors, the Beechworth 22 is perfect for you!

The 3 bedrooms provide plenty of space and privacy, for a growing family or when friends are visiting, along with a rumpus room and study. With 2 bathrooms, a separate toilet and a laundry room, you won't have to worry about the morning rush!

With an impressive 203.1m2 of internal area, there is a focus on entertaining and social areas. A spacious lounge leads to family and meal rooms, and an open plan kitchen and a generous island bench. There's also a large butler's pantry, offering an incredible amount of storage and preparation space.

Imagine yourself taking a step through your stunning French doors and enjoying dinner outside in the evening sun on your alfresco area.

Check out our list of inclusions as standard – we think you will be pleasantly surprised.

| FEATURES               |         |
|------------------------|---------|
| Indoor Size (m²)       | 203.1   |
| Number of Bathrooms    | 2       |
| Number of Bedrooms     | 3       |
| Number of Living Zones | 3       |
| Home Style             | Country |