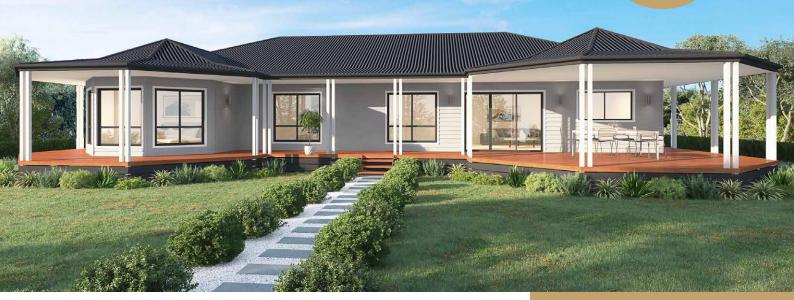

## **BEECHWORTH 22**

INTERNAL 203.1M<sup>2</sup>

HOMES SINCE 1975

If you have a large family or love having visitors, the Beechworth 22 is perfect for you!

The 3 bedrooms provide plenty of space and privacy, for a growing family or when friends are visiting, along with a rumpus room and study. With 2 bathrooms, a separate toilet and a laundry room, you won't have to worry about the morning rush!

With an impressive 203.1m2 of internal area, there is a focus on entertaining and social areas. A spacious lounge leads to family and meal rooms, and an open plan kitchen and a generous island bench. There's also a large butler's pantry, offering an incredible amount of storage and preparation space.

Imagine yourself taking a step through your stunning French doors and enjoying dinner outside in the evening sun on your alfresco area.

Check out our list of inclusions as standard – we think you will be pleasantly surprised.