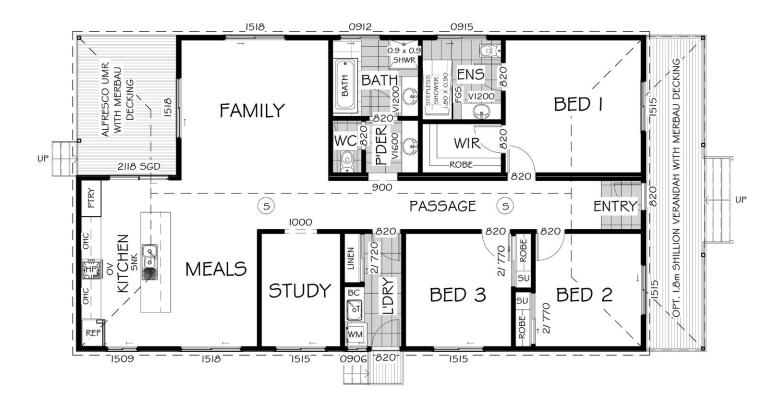

## **AVOCA 16**

INTERNAL 147.2M<sup>2</sup>

Featuring everything you need for a great looking, comfortable home, the Avoca 16 is a quality-built home designed to maximise space.

The design includes 3 spacious bedrooms, 2 bathrooms (including an ensuite), independent study and a laundry room – providing you with all the space you need for both working and relaxing.

The spacious family room flows into a meals/dining room and kitchen, so you can keep the conversation going while cooking, or keep an eye on the little ones.

This classic country cottage inspired home has ample room for entertaining and provides great variety with an alfresco area that offers an outdoor space to enjoy relaxing with family and friends.

You can also opt for a 1.8m skillion verandah and deck for that true country cottage feel – all that's missing is your very own deck chair!

Check out our list of inclusions as standard – we think you will be pleasantly surprised.

| FEATURES               |         |
|------------------------|---------|
| Indoor Size (m²)       | 147.2   |
| Number of Bathrooms    | 2       |
| Number of Bedrooms     | 3       |
| Number of Living Zones | 1       |
| Home Style             | Country |