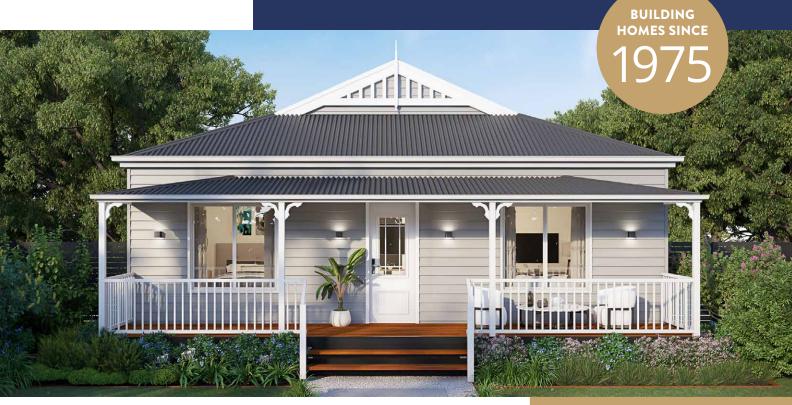

## **AVOCA 16**

INTERNAL 147.2M<sup>2</sup>

Featuring everything you need for a great looking, comfortable home, the Avoca 16 is a quality-built home designed to maximise space.

The design includes 3 spacious bedrooms, 2 bathrooms (including an ensuite), independent study and a laundry room – providing you with all the space you need for both working and relaxing.

The spacious family room flows into a meals/dining room and kitchen, so you can keep the conversation going while cooking, or keep an eye on the little ones.

This classic country cottage inspired home has ample room for entertaining and provides great variety with an alfresco area that offers an outdoor space to enjoy relaxing with family and friends.

You can also opt for a 1.8m skillion verandah and deck for that true country cottage feel – all that's missing is your very own deck chair!

Check out our list of inclusions as standard – we think you will be pleasantly surprised.