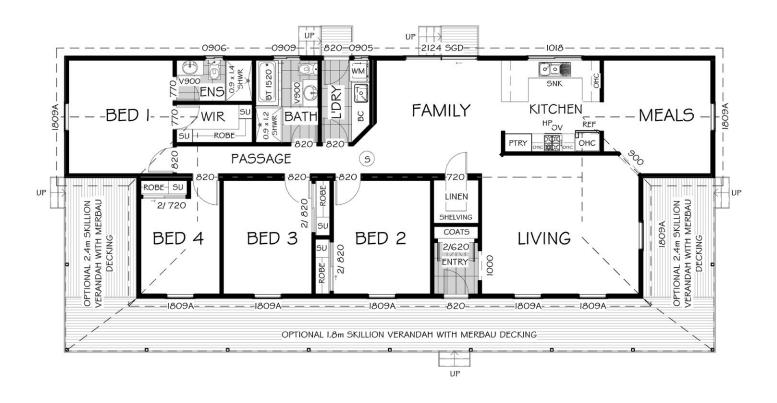

## **ARLINGTON 17**

INTERNAL 153.6M<sup>2</sup>

BUILDING HOMES SINCE 1975

If you need a home that offers plenty of space for both family and guests, the Arlington 17 is the one for you. This stunning modular home design comes standard with 4 bedrooms, along with plenty of living spaces designed to help you easily entertain, both formally and informally.

Everything is strategically located in this well-designed home, from the laundry area near both the kitchen and bedroom areas, to the built-in robes in all the bedrooms.

You won't believe the options available to make this flexible floor plan truly your own. You can design the kitchen layout to whatever works best for you and your family. And that is just the beginning.

If you prefer a country-like feel to your new home, consider adding a verandah where you and your family can relax and enjoy some time together outside. We can take care of your practical needs as well.

Need more room for storage? No problem. We can accommodate adding an additional room or two to store all of your important things, or you could even use these extra spaces as yoga or meditation areas. Let us help you make your dream home come to life!

Check out our list of inclusions as standard – we think you will be pleasantly surprised.

| FEATURES               |         |
|------------------------|---------|
| Indoor Size (m²)       | 153.6   |
| Number of Bathrooms    | 2       |
| Number of Bedrooms     | 4       |
| Number of Living Zones | 2       |
| Home Style             | Country |