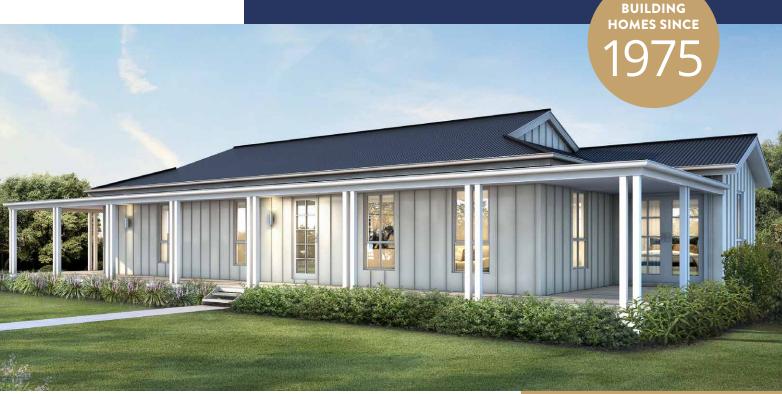

## **ARLINGTON 15**

INTERNAL 139.2M<sup>2</sup>

The Arlington 15 offers plenty of space in a relaxed environment.

Connect to the central kitchen is a large, comfortable family room that provides a great spot for relaxing, while the dining area is perfect for family meals or eating with friends. Raked ceilings throughout the main living areas create an open, luxurious feel – just one of the many features in this thoughtfully designed home.

With a separate entry hall, laundry and bathroom – this home design has everything you need for everyday living.

All Swanbuild homes can be completely customised, and the Arlington 15 is no exception. Whether you prefer to add a carport or garage, a verandah for relaxing outside, or perhaps a fourth room that can double as a study, we can add the features needed to match your vision.