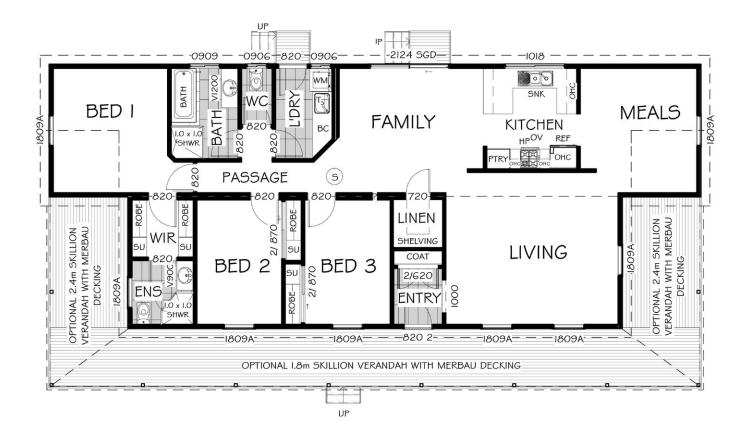

## **ARLINGTON 15**

INTERNAL 139.2M<sup>2</sup>

The Arlington 15 offers plenty of space in a relaxed environment.

Connect to the central kitchen is a large, comfortable family room that provides a great spot for relaxing, while the dining area is perfect for family meals or eating with friends. Raked ceilings throughout the main living areas create an open, luxurious feel – just one of the many features in this thoughtfully designed home.

The generously sized master bedroom includes its own private bathroom, along with a walk-through robe area. While an additional 2 bedrooms featured in our standard design provide space for the family or guests.

With a separate entry hall, laundry and bathroom – this home design has everything you need for everyday living.

All Swanbuild homes can be completely customised, and the Arlington 15 is no exception. Whether you prefer to add a carport or garage, a verandah for relaxing outside, or perhaps a fourth room that can double as a study, we can add the features needed to match your vision.

Check out our list of inclusions as standard – we think you will be pleasantly surprised.

| FEATURES               |         |
|------------------------|---------|
| Indoor Size (m²)       | 139.2   |
| Number of Bathrooms    | 2       |
| Number of Bedrooms     | 3       |
| Number of Living Zones | 2       |
| Home Style             | Country |