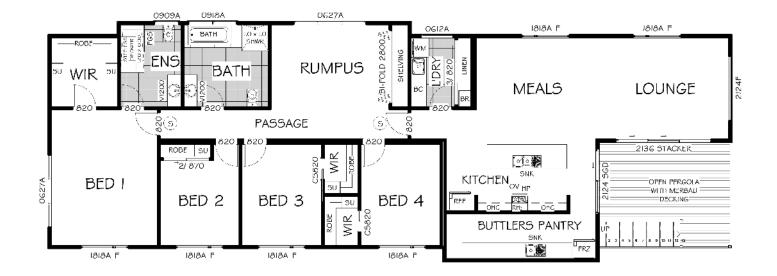

The Sorrento 21 includes four bedrooms, three of which include their own walk-in-robe. The rumpus room features a study nook which could also serve as a small home office, and the open kitchen is tastefully appointed with all the requirements of a modern day cook.

There's seating for 4 at the kitchen island, along with a full-sized dining area adjacent to the kitchen plus a casual lounge area, providing plenty of space for friends and family.

As with all Swanbuild homes, the Sorrento 21 can be completely customised to suit your lifestyle and design preferences.