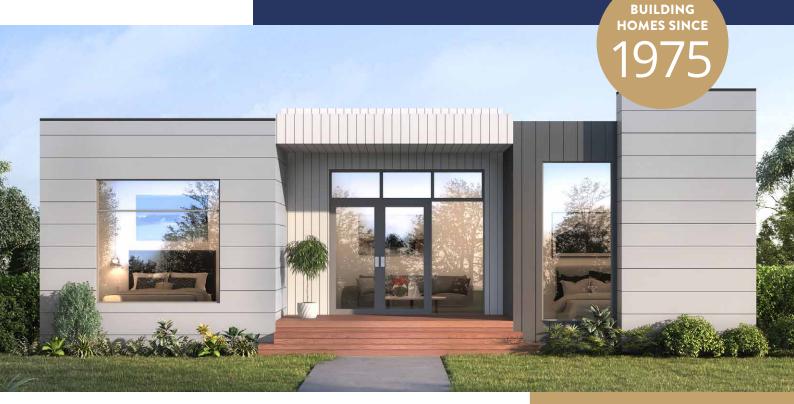

## **SORRENTO 18**

INTERNAL 166.7M<sup>2</sup>

The Swanbuild Sorrento 18 home is where art meets architecture. This modern home combines contemporary design with the traditional elements requested by new homebuyers.

Offering 3 striking bedrooms and 2 well-equipped bathrooms, the Sorrento 18 is a comfortable home for couples and families alike.

The modern design of this modular home includes a sleek exterior that will stand out in any neighbourhood and add a fresh spin to increasingly popular prefab homes.

Boasting an impressively spacious open living and dining area, the centrepiece of this beautifully designed residence offers ample space for entertaining or adding personal features and elements.

Added luxuries such as a walk-in-robe and ensuite bathroom for the master bedroom mean you'll enjoy the comforts and quality of a high-end home at an affordable price.