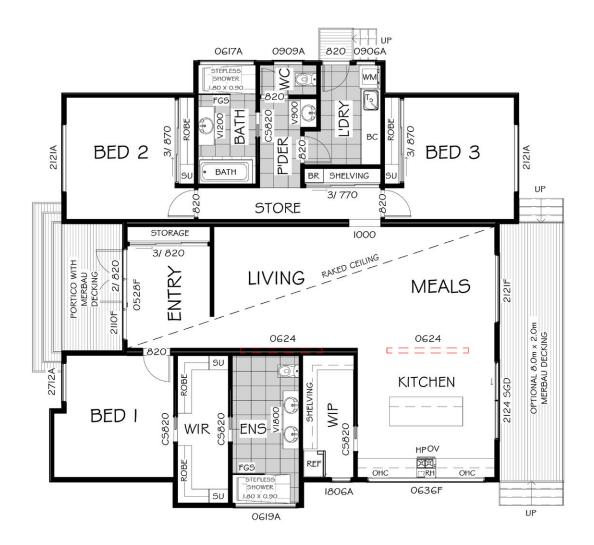

Offering 3 striking bedrooms and 2 well-equipped bathrooms, the Sorrento 18 is a comfortable home for couples and families alike.

The modern design of this modular home includes a sleek exterior that will stand out in any neighbourhood and add a fresh spin to increasingly popular prefab homes.

Boasting an impressively spacious open living and dining area, the centrepiece of this beautifully designed residence offers ample space for entertaining or adding personal features and elements.

Added luxuries such as a walk-in-robe and ensuite bathroom for the master bedroom mean you'll enjoy the comforts and quality of a high-end home at an affordable price.

#### FEATURES

| Indoor Size (m <sup>2</sup> ) | 166.7        |
|-------------------------------|--------------|
| Number of Bathrooms           | 2            |
| Number of Bedrooms            | 3            |
| Number of Living Zones        | 1            |
| Home Style                    | Contemporary |