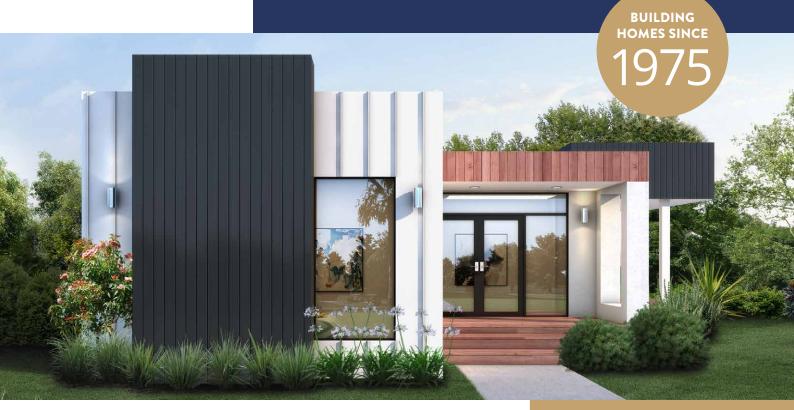

## **SORRENTO 17**

INTERNAL 156.4M<sup>2</sup>

This modern masterpiece has combined traditional functional features with contemporary design to create an impressive and welcoming home.

Spacious entertainment areas and an inviting transition from indoor to outdoor make the Sorrento 17 an ideal choice of home for enthusiastic entertainers.

The good times don't have to stop when the sun goes down – the 3-bedroom, 2-bathroom home offers ample space and conveniences for friends and family to stay over.

This is a residence with personality and a perfect example of innovative housing design.

Swanbuild has considered the needs of homeowners and designed the Sorrento 17 with numerous closets and storage options, a walk-in robe for your master bedroom and a layout that offers both common areas and privacy.