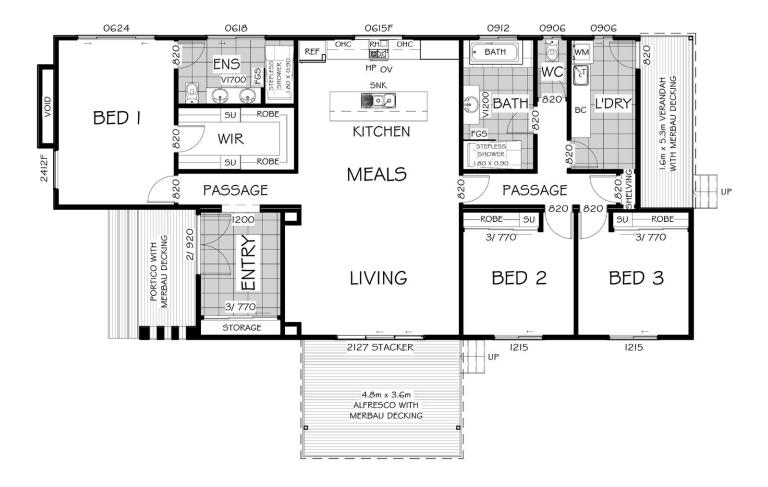

Swanbuild has considered the needs of homeowners and designed the Sorrento 17 with numerous closets and storage options, a walk-in robe for your master bedroom and a layout that offers both common areas and privacy.

Check out our list of inclusions as standard – we think you will be pleasantly surprised.

| FEATURES               |              |
|------------------------|--------------|
| Indoor Size (m²)       | 156.4        |
| Number of Bathrooms    | 2            |
| Number of Bedrooms     | 3            |
| Number of Living Zones | 1            |
| Home Style             | Contemporary |