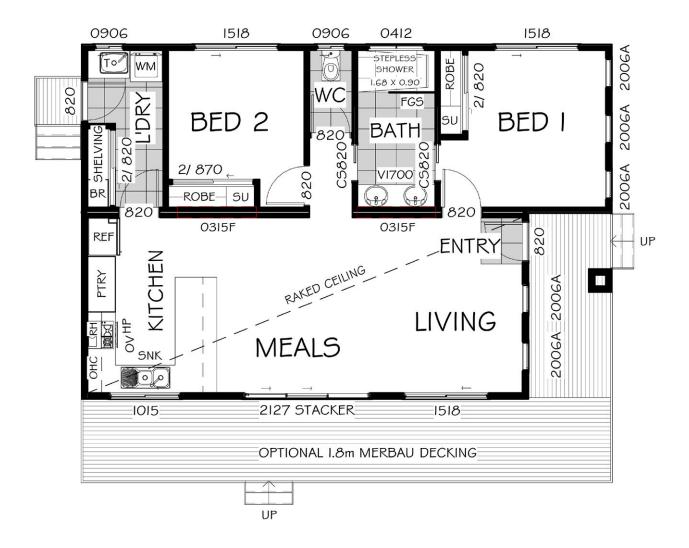

This home is divided in half, with the open plan living, kitchen and meal areas on one side, and the private bedrooms and bathroom on the other. The Somerset 9 floor plan offers two bedrooms, both with built in robes and easy access to the full-sized bathroom. There is also a separate laundry, with access to the outside.

Check out our list of inclusions as standard – we think you will be pleasantly surprised.

| FEATURES      |             |              |
|---------------|-------------|--------------|
| Indoor Size ( | m²)         | 79.4         |
| Number of E   | athrooms    | 1            |
| Number of E   | edrooms     | 2            |
| Number of L   | iving Zones | 1            |
| Home Style    |             | Contemporary |