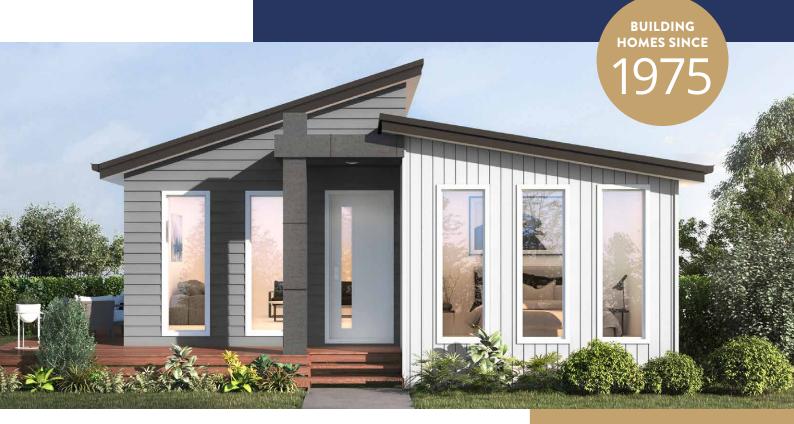

## **SOMERSET 9**

INTERNAL 79.4M<sup>2</sup>

This beautiful contemporary-styled home offers everything a retired couple needs and is also perfect for those looking to invest in their first home or as a home away from home.

With a contemporary style inside and out, the Somerset 9 provides great curb appeal, while offering simple yet modern features within. The front of the home features large windows that create a spectacular look from the curb, as well as allowing plenty of natural light into the home's interior. This additional light, along with the open floor plan makes the main living area spacious, bright and inviting.

The optional outdoor veranda creates a perfect space for small gatherings, or just relaxing outside with a glass of wine and enjoying the view.

Homeowners can choose the optional cube style façade for their home's exterior, creating an even more modern look, or the softer, split-skillion roof line that gives the home's exterior plenty of contemporary style.