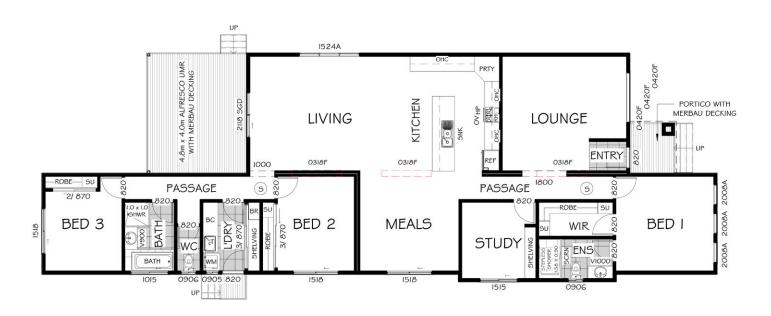

Inside there are two living spaces, one off the entrance and another in the rear of the home. It is here where the open floor plan family room, meal space, and large kitchen area with an island provide the perfect spot for entertaining friends, family meals or nights in relaxing.

This design also features 3 bedrooms spread throughout to offer more privacy. The master bedroom features its own walk-in robe and ensuite, while the 2 remaining bedrooms each have their own built-in robes and have great access to the family bathroom.

The Prevalent 20 also offers a separate laundry room and a study – for when you need a quiet space to get on with work or somewhere where you can pursue your hobbies.

Check out our list of inclusions as standard – we think you will be pleasantly surprised.

| FEATURES               |              |
|------------------------|--------------|
| Indoor Size (m²)       | 183.2        |
| Number of Bathrooms    | 2            |
| Number of Bedrooms     | 3            |
| Number of Living Zones | 2            |
| Home Style             | Contemporary |