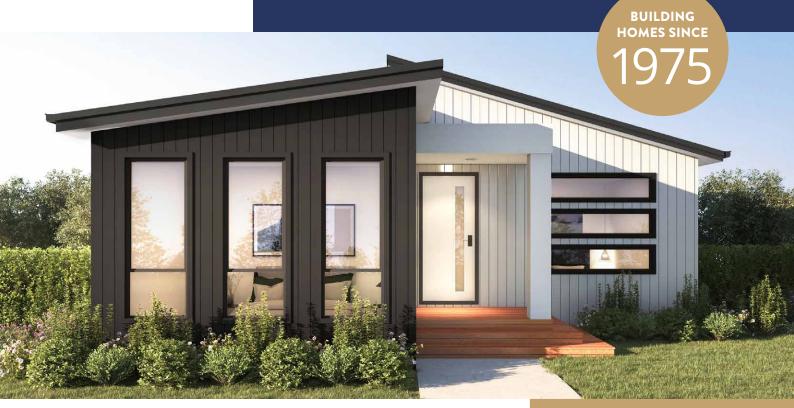

## **PREVALENT 20**

**INTERNAL 183.2M<sup>2</sup>** 

The Prevalent 20 offers the perfect design for those who want their home to reflect the crisp, clean lines of contemporary architecture and is ideal for those with a narrow lot.

A beautiful optional portico entrance highlights the split roof design and large windows allow natural light to flow throughout the home. For those who like to relax or entertain outdoors, the optional rear alfresco gives you just the space you need.