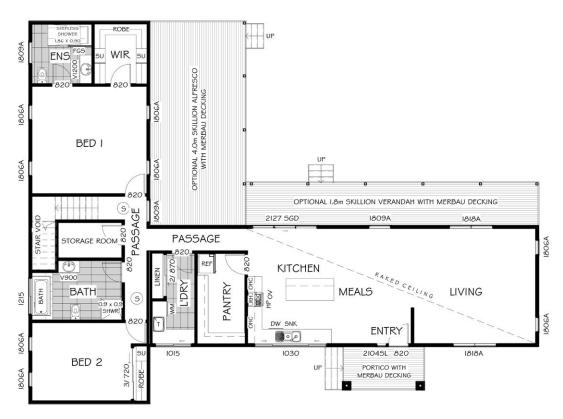

## **MURRAYVILLE 21**

INTERNAL 194.3M<sup>2</sup>

This contemporary home offers a modern, two-level design with striking looks and a floor plan that offers plenty of space and is packed with features!

The home opens into the large, open plan living, dining and kitchen space with raked ceilings that give this area a bright, airy feel. The kitchen island and walk in pantry give you plenty of room to cook up a storm, while you chat with family and friends. Through the hallway you'll find a laundry room, family bathroom and storage room, conveniently placed near the 2 bedrooms on the ground floor of this plan. The main bedroom features an ensuite and walk in robe, and the second bedroom has its own built-in robe for plenty of storage.