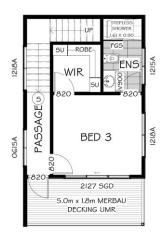

A staircase leads to the first floor of this home, that features a self-contained bedroom, that again has an ensuite and walk in robe, and access to the star feature – a beautiful, decked area that is perfect for enjoying breakfast in the morning sun, or a glass of wine as the sun goes down.