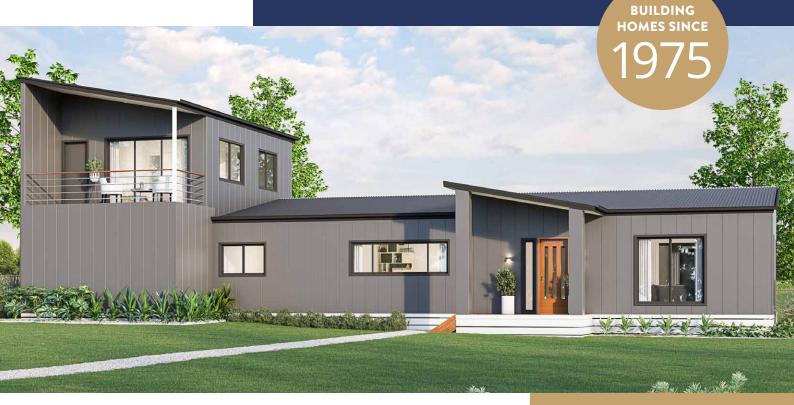

## **MURRAYVILLE 21**

INTERNAL 194.3M<sup>2</sup>

This contemporary home offers a modern, two-level design with striking looks and a floor plan that offers plenty of space and is packed with features!

The home opens into the large, open plan living, dining and kitchen space with raked ceilings that give this area a bright, airy feel. The kitchen island and walk in pantry give you plenty of room to cook up a storm, while you chat with family and friends. Through the hallway you'll find a laundry room, family bathroom and storage room, conveniently placed near the 2 bedrooms on the ground floor of this plan. The main bedroom features an ensuite and walk in robe, and the second bedroom has its own built-in robe for plenty of storage.

A staircase leads to the first floor of this home, that features a self-contained bedroom, that again has an ensuite and walk in robe, and access to the star feature – a beautiful, decked area that is perfect for enjoying breakfast in the morning sun, or a glass of wine as the sun goes down.

The optional verandahs that can be added to the back of this home offer a great spot to sit and take in the views, or for outdoor entertaining. The Murrayville 21's modern looks combined with its thoughtful floor plan make this a contemporary living dream!