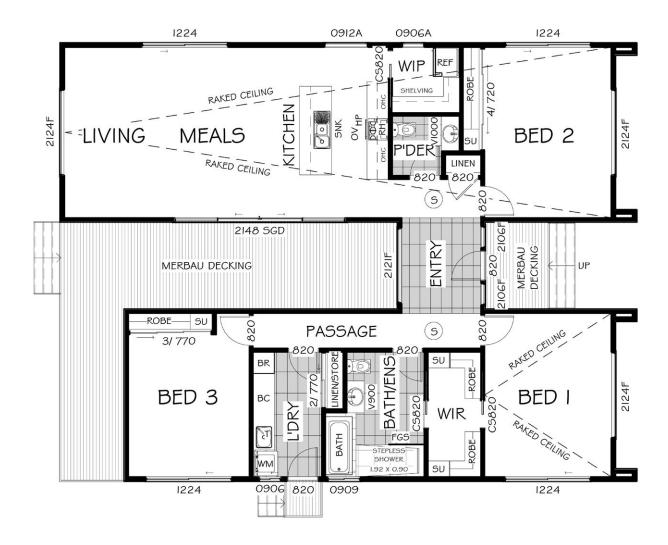

## **HAMLYN 16**

INTERNAL 150.3M<sup>2</sup>

With plenty of space for family or friends and a well thought out floor plan, the Hamlyn 16 home is perfect for those wanting a contemporary looking home with all the features they need.

The 3 bedroom design places 2 bedrooms at the front of the home, with the master having its own walk in robe and access to a bathroom that has both bath and shower that also leads into the rest of the home. The 2nd has a built-in robe for plenty of storage, as does the 3rd bedroom which is situated towards the back of the home.

An open plan kitchen, dining and living area provide a sociable, welcoming space for you to gather with family and friends to cook, eat, entertain or relax with a movie. A walk-in pantry makes sure that you'll have plenty of space for storing everything you need for when guests drop by or you are whipping up the family meal.

With an optional decking area at the back of the home, you can even have space to sit outside and enjoy the views and gives you an outdoor area to put on a party in the warmer months! A second bathroom conveniently placed towards the middle of the home, while a separate laundry room with linen store complete the plan.

Check out our list of inclusions as standard – we think you will be pleasantly surprised.

| FEATURES               |              |
|------------------------|--------------|
| Indoor Size (m²)       | 150.3        |
| Number of Bathrooms    | 1            |
| Number of Bedrooms     | 3            |
| Number of Living Zones | 1            |
| Home Style             | Contemporary |