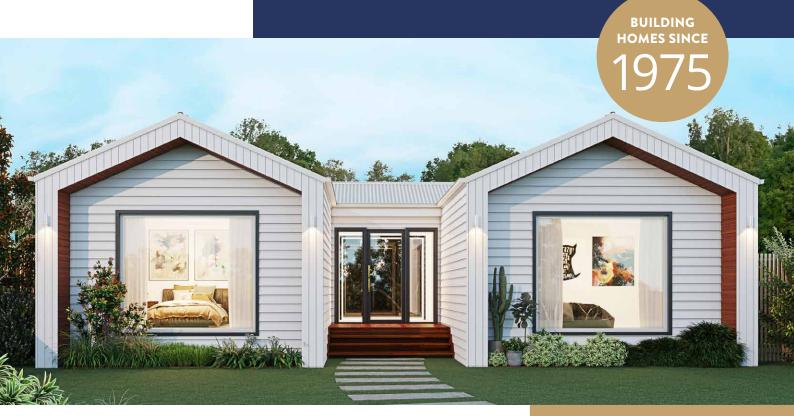

## **HAMLYN 16**

INTERNAL 150.3M<sup>2</sup>

With plenty of space for family or friends and a well thought out floor plan, the Hamlyn 16 home is perfect for those wanting a contemporary looking home with all the features they need.

The 3 bedroom design places 2 bedrooms at the front of the home, with the master having its own walk in robe and access to a bathroom that has both bath and shower that also leads into the rest of the home. The 2nd has a built-in robe for plenty of storage, as does the 3rd bedroom which is situated towards the back of the home.

An open plan kitchen, dining and living area provide a sociable, welcoming space for you to gather with family and friends to cook, eat, entertain or relax with a movie. A walk-in pantry makes sure that you'll have plenty of space for storing everything you need for when guests drop by or you are whipping up the family meal.

With an optional decking area at the back of the home, you can even have space to sit outside and enjoy the views and gives you an outdoor area to put on a party in the warmer months! A second bathroom conveniently placed towards the middle of the home, while a separate laundry room with linen store complete the plan.