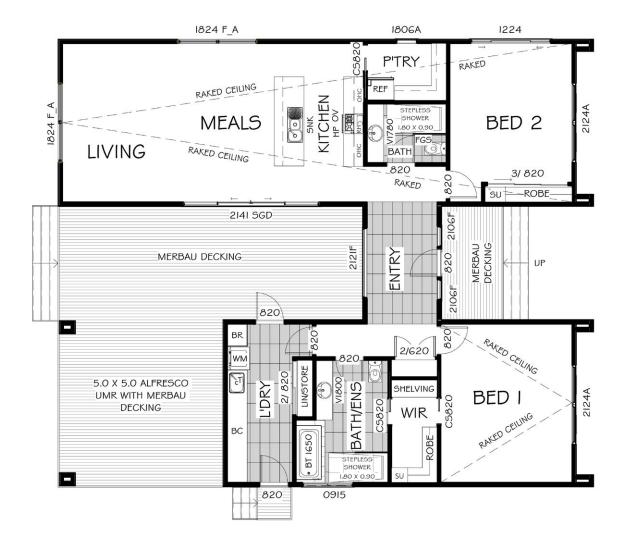

This 2 bedroom home also has fantastic design inside! The master bedroom incorporates a walk-in robe and access to a well-appointed bathroom that features a shower and bath and allows access into the rest of the home. The second bedroom is found on the opposite side of the home and also has its own built-in robe giving plenty of storage, and I located near a second bathroom.

The open plan kitchen and dining areas create a social space at the back of the home, perfect for keeping the conversation going while cooking up a storm, or sitting down for meals with family and friends, while the walk-in pantry offers a spot for all the ingredients you need for your next meal! These spaces flow through to the living area where you can kick back and relax with a movie or cuppa in the evenings.

Add to this fabulous raked ceiling throughout, a separate laundry room and optional decking space to give you an outdoor area to enjoy the sunshine and you've got a modern home that offers the wow factor inside and out!

## FEATURES

| Home Style                    | Contemporary |
|-------------------------------|--------------|
| Number of Living Zones        | 1            |
| Number of Bedrooms            | 2            |
| Number of Bathrooms           | 2            |
| Indoor Size (m <sup>2</sup> ) | 139.6        |