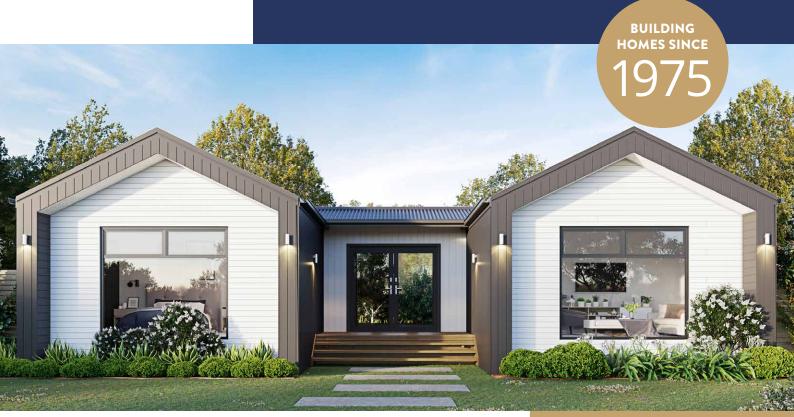

## HAMLYN 15

INTERNAL 139.6M<sup>2</sup>

The Hamlyn 15 is a fresh and stylish design. The clean lines and sharp finishes give the exterior of the home a contemporary feel and really makes this home stand out as a modern take on a traditional classic.

This 2 bedroom home also has fantastic design inside! The master bedroom incorporates a walk-in robe and access to a well-appointed bathroom that features a shower and bath and allows access into the rest of the home. The second bedroom is found on the opposite side of the home and also has its own built-in robe giving plenty of storage, and I located near a second bathroom.

The open plan kitchen and dining areas create a social space at the back of the home, perfect for keeping the conversation going while cooking up a storm, or sitting down for meals with family and friends, while the walk-in pantry offers a spot for all the ingredients you need for your next meal! These spaces flow through to the living area where you can kick back and relax with a movie or cuppa in the evenings.

Add to this fabulous raked ceiling throughout, a separate laundry room and optional decking space to give you an outdoor area to enjoy the sunshine and you've got a modern home that offers the wow factor inside and out!