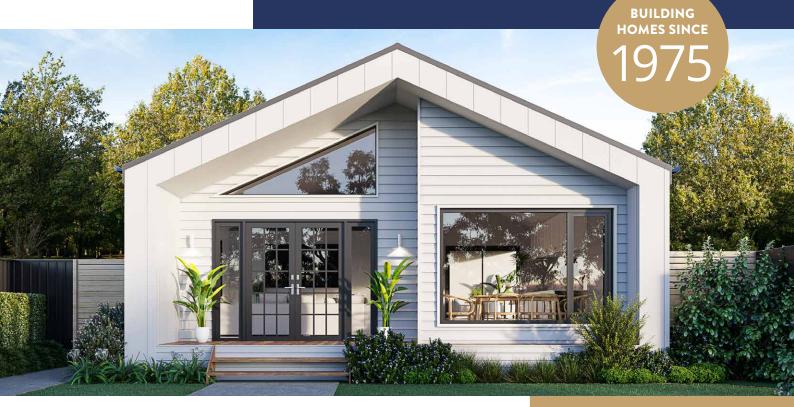

## **EDEN 13**

INTERNAL 121.7M<sup>2</sup>

Using geometric shapes and strong lines to make a beautiful looking home is what the Eden 13 is all about. The angles create depth and intrigue as you approach, while also welcoming you inside.

Inside, the Eden 13 provides a well thought out, easy to maintain floor plan that also has some great finer details for ease of living. When entering the home you're welcomed by a large open plan area that consists of a dining and living area that make up the hub of the home, connected to the well-appointed kitchen and pantry space.

From the hallway, sliding doors lead to the optional deck area, a great outdoor area for enjoying a cup of coffee in the morning sunshine, or a glass of wine as the sun is setting.

Check out our list of inclusions as standard – we think you will be pleasantly surprised.