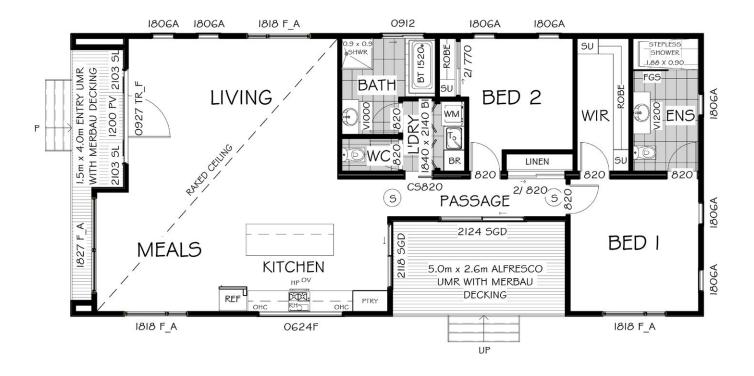

Inside, the Eden 13 provides a well thought out, easy to maintain floor plan that also has some great finer details for ease of living. When entering the home you're welcomed by a large open plan area that consists of a dining and living area that make up the hub of the home, connected to the well-appointed kitchen and pantry space.

Towards the rear of the home are 2 bedrooms, with the master bedroom having a walk-in robe and ensuite bathroom and a large window so you can enjoy the views from the comfort of your room. The second bedroom in next to the family bathroom and has a built-in robe to provide all the storage space you need.

From the hallway, sliding doors lead to the optional deck area, a great outdoor area for enjoying a cup of coffee in the morning sunshine, or a glass of wine as the sun is setting.

Check out our list of inclusions as standard – we think you will be pleasantly surprised.