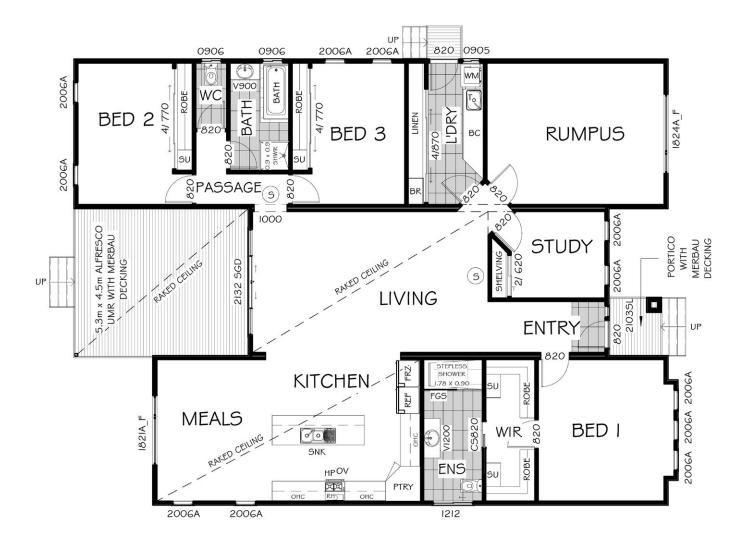

## **CONTEMPO 22**

INTERNAL 201M<sup>2</sup>

1975

The Contempo 22 Modern contemporary home is uniquely designed with the central open plan living and dining area.

The great Alfresco area really brings in the outdoor entertaining spirit.

All these features make this contemporary home a real entertainer, not to mention the separate toilet off the ensuite which is accessed through the magnificent walk-in robe.

With this design it has the flexibility of having a rumpus/home theatre as pictured or it can be swapped out for a garage if so required.

Check out our list of inclusions as standard – we think you will be pleasantly surprised.

| FEATURES               |              |
|------------------------|--------------|
| Indoor Size (m²)       | 201          |
| Number of Bathrooms    | 2            |
| Number of Bedrooms     | 3            |
| Number of Living Zones | 2            |
| Home Style             | Contemporary |