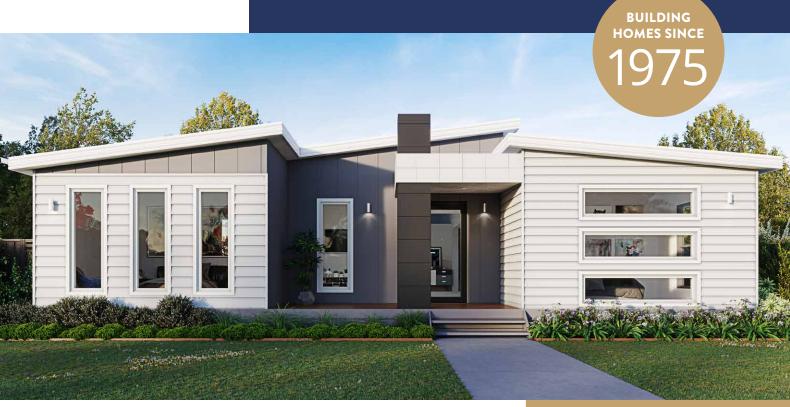

## **CONTEMPO 20**

INTERNAL 184.6M<sup>2</sup>

If you've always dreamed of owning a home that includes an impressive "wow" factor, you'll appreciate the Contempo 20 home design. With a crisp, modern exterior and bold, clean lines, this split-skillion design is appealing to those who appreciate today's modern home styles.

The Contempo 20 offers more than enough room for large families, especially those who love both indoor and outdoor entertaining. For family gatherings inside, there is an open plan kitchen, living and dining area as well as a separate lounge or theatre room, great for a grand movie night at home. Adjacent to the kitchen, there is a large optional outdoor alfresco area, ideal for dinner parties or just relaxing outdoors.