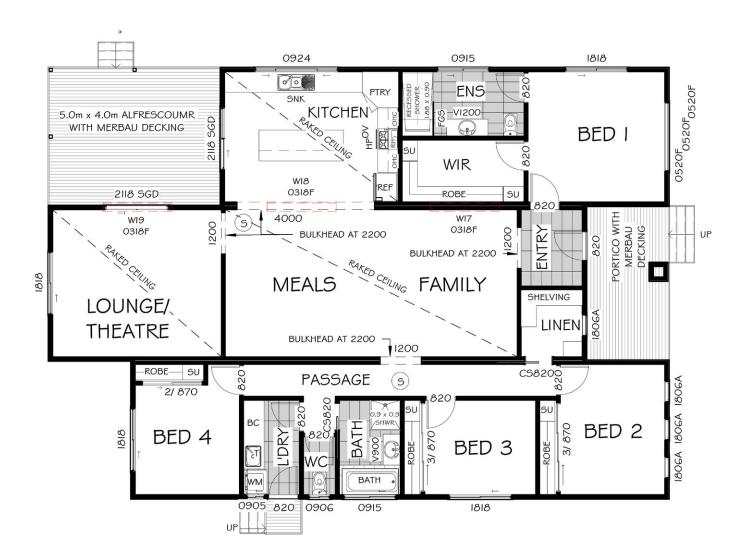

The Contempo 20 offers more than enough room for large families, especially those who love both indoor and outdoor entertaining. For family gatherings inside, there is an open plan kitchen, living and dining area as well as a separate lounge or theatre room, great for a grand movie night at home. Adjacent to the kitchen, there is a large optional outdoor alfresco area, ideal for dinner parties or just relaxing outdoors.

Of course, even large families sometimes need a private place to call their own. With four bedrooms, along with two full-sized bathrooms, family members have the best of both worlds.

They can eat meals and relax together in their open living and dining area, then retreat to their own private space to watch TV, complete homework or just to unwind after a long day.

Check out our list of inclusions as standard – we think you will be pleasantly surprised.

| FEATURES         |                |
|------------------|----------------|
| Indoor Size (m²) | 184.6          |
| Number of Bathro | ooms <b>2</b>  |
| Number of Bedroo | oms 4          |
| Number of Living | Zones <b>2</b> |
| Home Style       | Contemporary   |