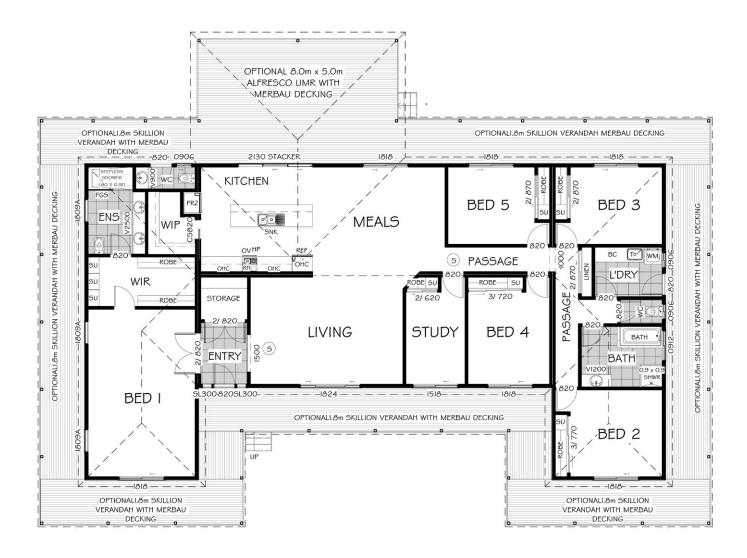

## **VOLUMINOUS 26**

INTERNAL 239.9M<sup>2</sup>

1975

The cleverly designed Voluminous 26 offers multiple entertaining options with its impeccably appointed kitchen that will surely delight the most avid of entertainers. From the European styled designer kitchen, you will look out to the living and meals areas, which allows you the versatility to entertain even the most boisterous crowds, or to cater more intimate occasions if the mood takes you.

If you are looking to entertain an even larger crowd the Voluminous 26 can take you and your guests a step further or better yet, outside! With a bright and refreshing undercover alfresco area, you can sit and chat or simply unwind.

Like anything else in life balance is key, and to achieve it the Voluminous 26 has also been designed with privacy in mind. With the master suite nestled away from the main entertaining areas, you will feel like you have been taken away to a five-star resort with the secluded parents retreat for unwinding in.

The impressive ensuite and generous dressing room, combined with a spacious bedroom, will leave you living in the lap of luxury, making your room the perfect setting for some peace and relaxation. The additional four bedrooms have also been tucked away from the days hustle and bustle, with the Voluminous 26 also offering an additional study area. Bonding the four rooms and bathroom together, this study nook will separate the kids space from the rest of the home.