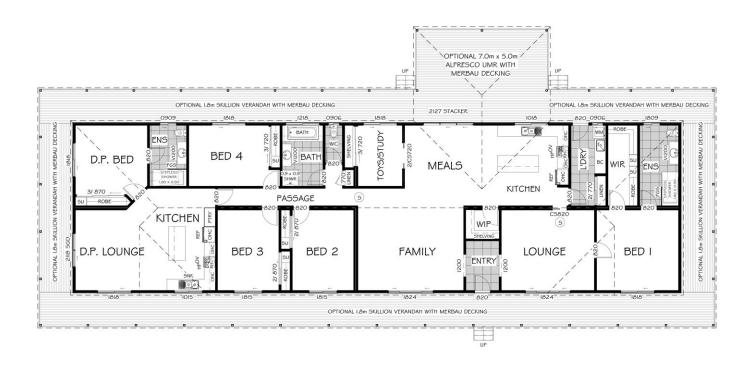

The floor plan of the Monumental 31C truly is monumental. This home design provides more than enough space for multi-generational families, housing long term guests or dependents. The basic floor plan includes a minimum of five bedrooms, one of which could be used as a master bedroom or living quarters for a dependent person or as a teenager's retreat. The main living area near the centre of the home is also adjacent to the kitchen, allowing for the ever popular open floor plan so enjoyed by today's families. An additional kitchen for a dependent person is optional, along with a private lounge area as well.

The master bedroom and dependent area have their own ensuite bathrooms, with another full-sized bathroom serving the other bedrooms. A toy room or study is included off the meals area with a direct sight line to the kitchen – great for busy cooks who want to keep an eye on toddlers. Off the kitchen and meals area is an outdoor deck that provides a convenient space for entertaining and meals served outdoors.