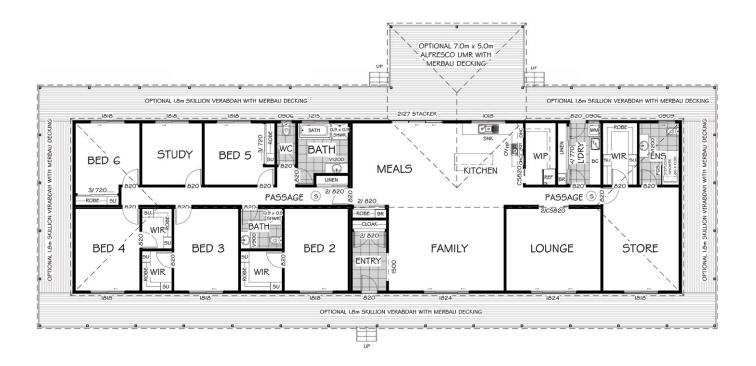

## **MONUMENTAL 31B**

INTERNAL 287.1M<sup>2</sup>

The exterior of the Monumental 31B begins with a stately, centrally located front entrance. The optional verandah adds a beautiful dual roof line to the design, as well as offering plenty of room for evening promenades. Once inside the home, family members and guests alike are greeted with plenty of storage space to house their coats and bags. A short turn leads to an enormous open living space complete with a living room, dining area, and a kitchen which boasts a large island that offers plenty of bench space. The kitchen also has a spacious walk-in pantry, along with a laundry room, which could double as a butler's pantry, conveniently located nearby. The dining and kitchen area open onto the outdoor verandah where a large deck awaits to entertain guests and provide a space for outdoor living.

The Monumental 31B offers a total of six bedrooms, with the master bedroom also offering a full ensuite, as well as a generous-sized walk-in robe. All the other bedrooms offer robe areas, with three bedrooms boasting offering walk-robes as well. Two additional bathrooms are conveniently located nearby. Large families need lots of room to relax and the Monumental 31B delivers by offering both a separate study and an additional lounge area – great for kids who need extra space for playing and studying.

## FEATURES

| Indoor Size (m <sup>2</sup> ) | 287.1   |
|-------------------------------|---------|
| Number of Bathrooms           | 3       |
| Number of Bedrooms            | 6       |
| Number of Living Zones        | 2       |
| Home Style                    | Country |