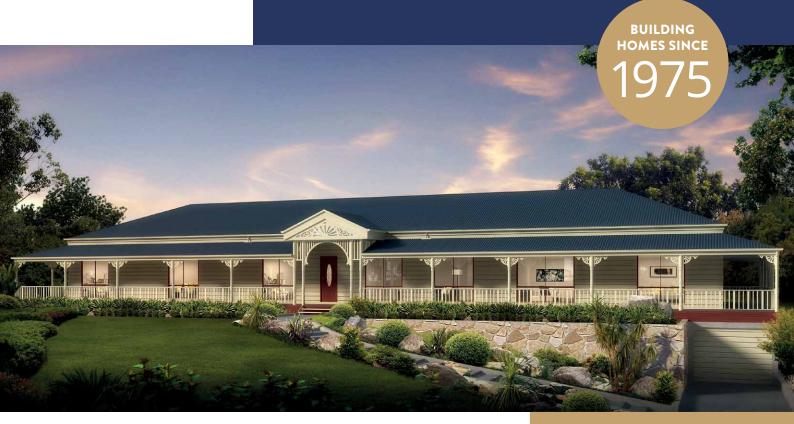

## **MONUMENTAL 31B**

INTERNAL 287.1M<sup>2</sup>

The exterior of the Monumental 31B begins with a stately, centrally located front entrance. The optional verandah adds a beautiful dual roof line to the design, as well as offering plenty of room for evening promenades. Once inside the home, family members and guests alike are greeted with plenty of storage space to house their coats and bags. A short turn leads to an enormous open living space complete with a living room, dining area, and a kitchen which boasts a large island that offers plenty of bench space. The kitchen also has a spacious walk-in pantry, along with a laundry room, which could double as a butler's pantry, conveniently located nearby. The dining and kitchen area open onto the outdoor verandah where a large deck awaits to entertain guests and provide a space for outdoor living.

The Monumental 31B offers a total of six bedrooms, with the master bedroom also offering a full ensuite, as well as a generous-sized walk-in robe. All the other bedrooms offer robe areas, with three bedrooms boasting offering walk-robes as well. Two additional bathrooms are conveniently located nearby. Large families need lots of room to relax and the Monumental 31B delivers by offering both a separate study and an additional lounge area – great for kids who need extra space for playing and studying.