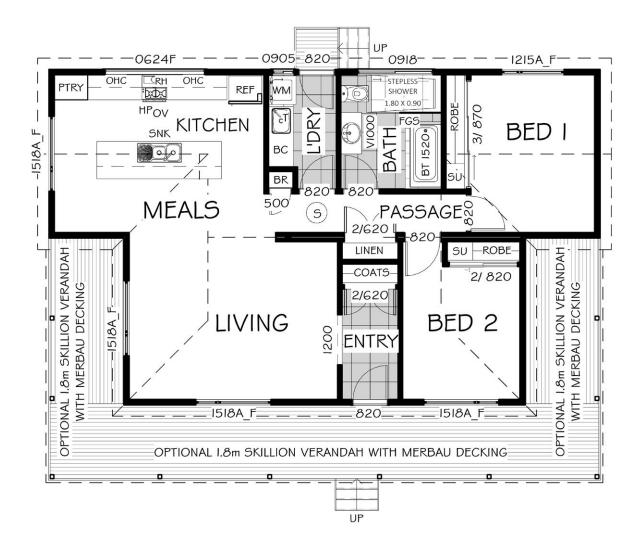

The home features a dedicated entranceway which leads to a spacious living area. Each of the two bedrooms are complete with their own built-in robes and there is a large laundry which allows for plenty of storage room. In addition to this, there is a dedicated linen cupboard in the hallway and coat robe in the front entry, so you will never find yourself short of storage.

A full-sized bathroom which features both a shower and a bath completes the Kempton 10 home design. At Swanbuild, we specialise in customising our modular homes to suit your specific wants and needs.

If you love the Kempton 10 design and think it might be the perfect home to live your dream lifestyle, let us help you design it to your requirements.

## Indoor Size (m²) 91.2 Number of Bathrooms 1 Number of Bedrooms 2 Number of Living Zones 1 Home Style Downsize or Holiday Home