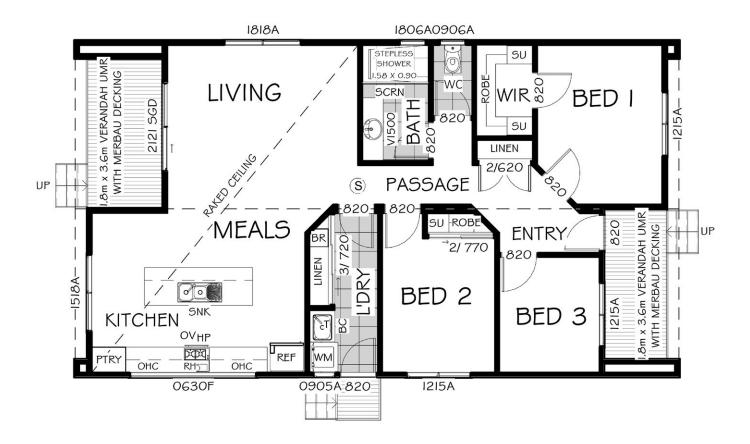

## **JACKSON 11**

**INTERNAL 97.2M<sup>2</sup>** 

The Jackson 11 combines a comfortable, indoor living environment with easy access to the outdoors.

This design includes 3 bedrooms; a master bedroom offering a generous-sized walk-in robe, a second bedroom with built in robes and storage unit, plus a 3rd bedroom which could easily be used as a study or home office.

The standard home design features one bathroom, along with a built-in linen closet. A full-sized laundry room offers plenty of space and room for additional storage.

A large open plan kitchen, dining and living area are positioned near the rear of the home, creating a homely space to relax and eat with friends and family. Sliding glass doors are located off the living area, providing easy access to an optional outdoor deck where you can relax and enjoy the sights and sounds of nature. The standard design also offers an optional additional deck space at the front of the home, making access to the outdoors a breeze.

The Jackson 11 is perfect for those who are looking for a flowing and thoughtfully built home where you can the outdoors as much as the indoors.

| FE  | ATURES                |                             |
|-----|-----------------------|-----------------------------|
| Ind | door Size (m²)        | 97.2                        |
| Νι  | ımber of Bathrooms    | 1                           |
| Nι  | umber of Bedrooms     | 3                           |
| Nι  | ımber of Living Zones | 1                           |
| Но  | ome Style             | Downsize or<br>Holiday Home |