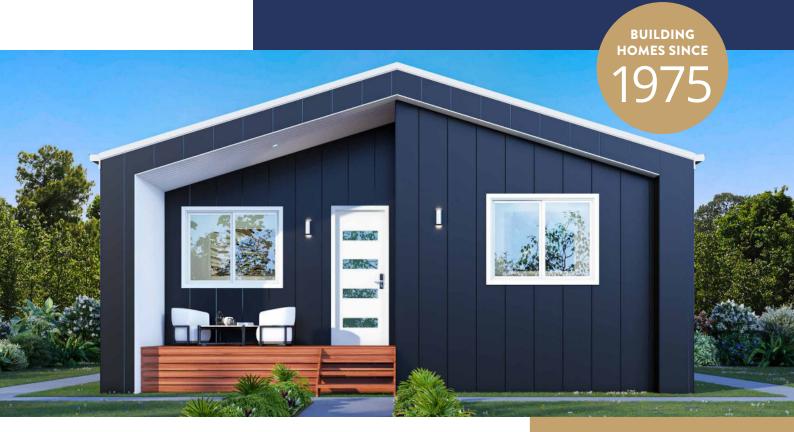

## **JACKSON 11**

**INTERNAL 97.2M<sup>2</sup>** 

The Jackson 11 combines a comfortable, indoor living environment with easy access to the outdoors.

This design includes 3 bedrooms; a master bedroom offering a generous-sized walk-in robe, a second bedroom with built in robes and storage unit, plus a 3rd bedroom which could easily be used as a study or home office.

The standard home design features one bathroom, along with a built-in linen closet. A full-sized laundry room offers plenty of space and room for additional storage.

A large open plan kitchen, dining and living area are positioned near the rear of the home, creating a homely space to relax and eat with friends and family. Sliding glass doors are located off the living area, providing easy access to an optional outdoor deck where you can relax and enjoy the sights and sounds of nature. The standard design also offers an optional additional deck space at the front of the home, making access to the outdoors a breeze.

The Jackson 11 is perfect for those who are looking for a flowing and thoughtfully built home where you can the outdoors as much as the indoors.

| FE  | ATURES                |                             |
|-----|-----------------------|-----------------------------|
| Ind | door Size (m²)        | 97.2                        |
| Νι  | ımber of Bathrooms    | 1                           |
| Nι  | umber of Bedrooms     | 3                           |
| Nι  | ımber of Living Zones | 1                           |
| Но  | ome Style             | Downsize or<br>Holiday Home |