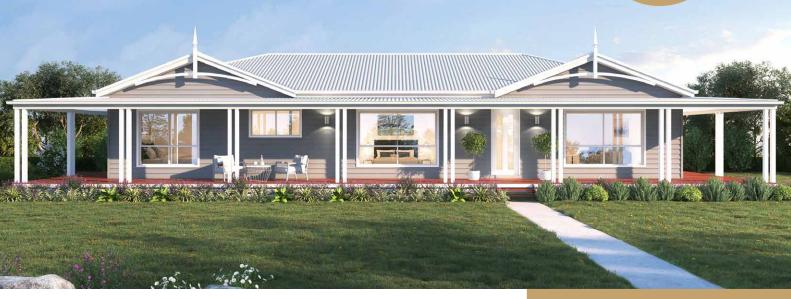

The traditional, country style façade and gables can be brought to life with fretwork and custom details that will set your home apart from the others in the area and give you the authentic country style look and feel. An optional wrap-around verandah also provides an outdoor area to enjoy your surroundings and relax in the warmer months.