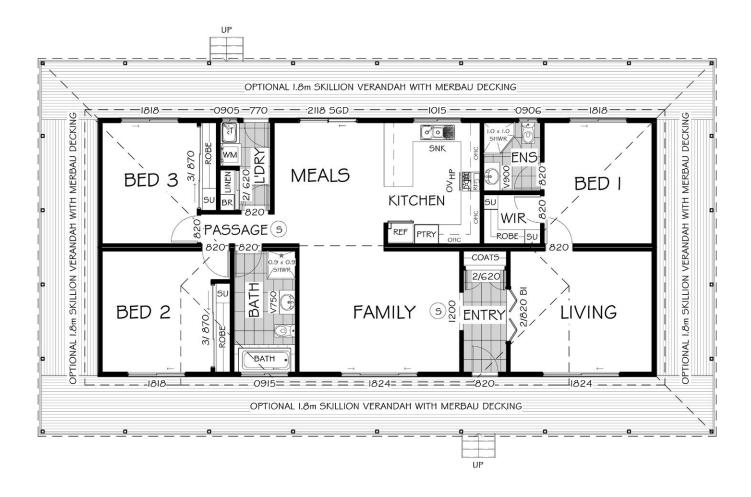

## **SATINWOOD 15**

INTERNAL 139.2M<sup>2</sup>

BUILDING HOMES SINCE 1975

The Satinwood is a large, three-bedroom home perfect for a growing family and those who love to entertain.

With 3 bedrooms, open plan kitchen, dining and family area, as well as a separate lounge room and entry hall, this home has everything you need in a convenient and well thought out design. The master bedroom features walk in robes, and an ensuite with shower and a luxurious bath for relaxing. The 2 other bedrooms are located near a separate bathroom, both of which also have built in robes.

The lounge room opens up off the entry way, while an open plan family, kitchen and dining area offers ample space to cook and eat together and is perfect for entertaining. The family and dining area features a high raked ceiling and connects to the optional verandah.