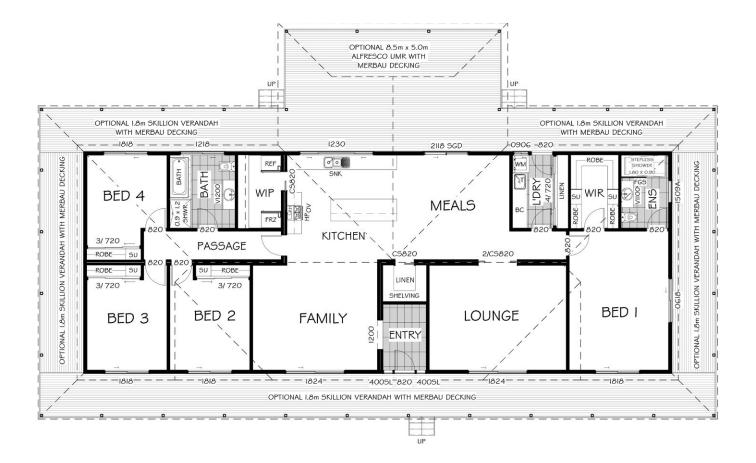

## **HOMESTEAD 23**

INTERNAL 216M<sup>2</sup>

The Homestead 23 is the complete family home with ample room for large and growing families. This well-designed floor plan includes four bedrooms plus a toy room and a study, so there is plenty room for all ages for work and play. The master bedroom located at one end of the home features an ensuite and walk in robe, while the other 3 bedrooms are situated at the other end, all with built in robes and conveniently placed next to the toy room and study, while a separate bathroom means you'll never have to fight for the shower!

The open living, dining and kitchen area is designed to bring families together, while the walk-in pantry offers plenty of storage. This area creates light and spacious hub of the home, where you will feel equally comfortable relaxing with a film or entertaining friends. The separate entry hall also features a coat room to store all your going out gear.

## FEATURES

| Indoor Size (m²)       | 216     |
|------------------------|---------|
| Number of Bathrooms    | 2       |
| Number of Bedrooms     | 4       |
| Number of Living Zones | 2       |
| Home Style             | Country |