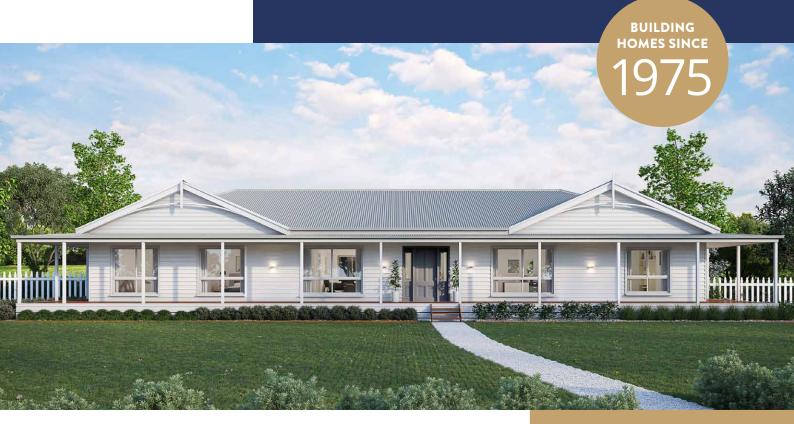

## **HOMESTEAD 23**

INTERNAL 216M<sup>2</sup>

The Homestead 23 is the complete family home with ample room for large and growing families. This well-designed floor plan includes four bedrooms plus a toy room and a study, so there is plenty room for all ages for work and play. The master bedroom located at one end of the home features an ensuite and walk in robe, while the other 3 bedrooms are situated at the other end, all with built in robes and conveniently placed next to the toy room and study, while a separate bathroom means you'll never have to fight for the shower!

The open living, dining and kitchen area is designed to bring families together, while the walk-in pantry offers plenty of storage. This area creates light and spacious hub of the home, where you will feel equally comfortable relaxing with a film or entertaining friends. The separate entry hall also features a coat room to store all your going out gear.

The Homestead 23 is sure to suit families both large and small throughout every stage of life.

Check out our list of inclusions as standard – we think you will be pleasantly surprised.