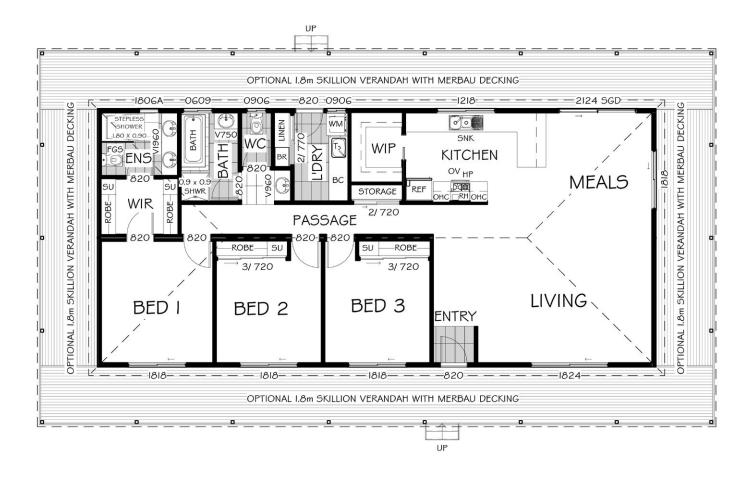

## **HAMPTON 15**

INTERNAL 139.2M<sup>2</sup>

The Hampton 15 is a compact family home, with large communal living areas that cater to fun times with family or friends.

This floor plan comprises three large bedrooms, the master bedroom with an ensuite and walk through robe. The other two bedrooms also have built-in robes that provide plenty of storage space for you and your family.

The living area opens off the entryway and leads to a large dining area. The open plan kitchen and family room makes it easy to prep and organise meals in a relaxed space the whole family can enjoy.

The optional wrap around verandah that encompasses the home creates a perfect spot to enjoy a drink or soak up the evening atmosphere, taking in the views from your new home.

| n²)        | 139.2                           |
|------------|---------------------------------|
| athrooms   | 2                               |
| edrooms    | 3                               |
| ving Zones | 1                               |
|            | Country                         |
|            | n²) athrooms edrooms ving Zones |