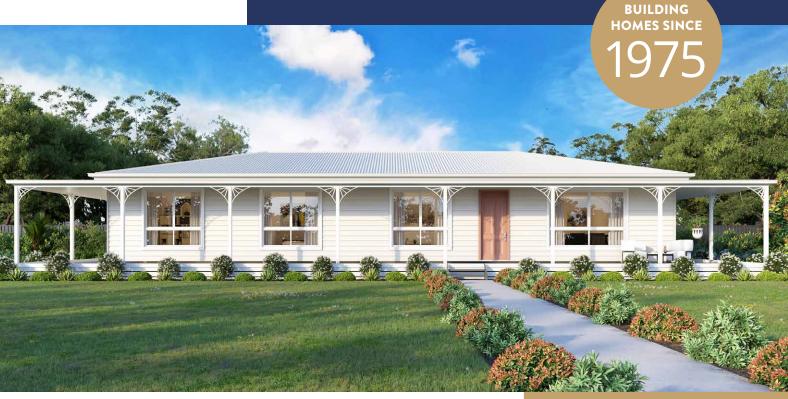

## **HAMPTON 15**

INTERNAL 139.2M<sup>2</sup>

The Hampton 15 is a compact family home, with large communal living areas that cater to fun times with family or friends.

This floor plan comprises three large bedrooms, the master bedroom with an ensuite and walk through robe. The other two bedrooms also have built-in robes that provide plenty of storage space for you and your family.

The living area opens off the entryway and leads to a large dining area. The open plan kitchen and family room makes it easy to prep and organise meals in a relaxed space the whole family can enjoy.

The optional wrap around verandah that encompasses the home creates a perfect spot to enjoy a drink or soak up the evening atmosphere, taking in the views from your new home.

The ample living areas allow parents and children their own space, while still having enough room to come together.

Check out our list of inclusions as standard – we think you will be pleasantly surprised.